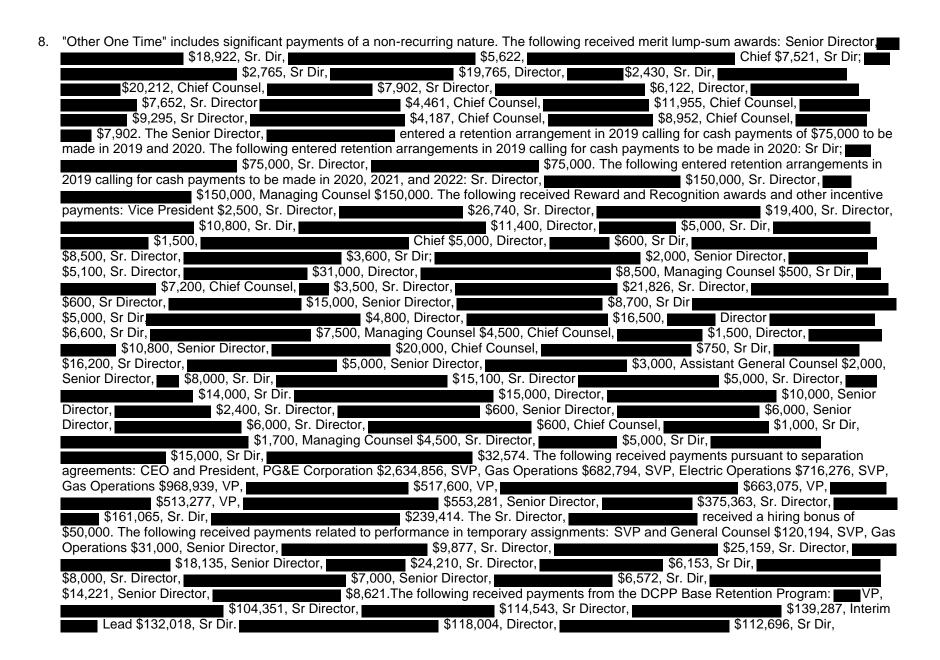

| AST NAME INITIALS OCCUPATION                                                                                                                                                                                                                                                                                                                                                                                                                                                                                                                                                                                                                                                                                                                                                                                                                                                                                                                                                                                                                                                                                                                                                                                                                                                                                                                                                                                                                                                                                                                                                                                                                                                                                                                                                                                                                                                                                                                                                                                                                                                                                                   | BASE COMPENSATION<br>PAYMENTS (1) | INCENTIVE<br>PAYMENTS (2) | LONG TERM INCENTIVE<br>PROGRAM PAYMENTS (3) | OTHER<br>PAYMENTS (4) | EXPENSE<br>REIMBURSEMENTS (5) | NOTES |
|--------------------------------------------------------------------------------------------------------------------------------------------------------------------------------------------------------------------------------------------------------------------------------------------------------------------------------------------------------------------------------------------------------------------------------------------------------------------------------------------------------------------------------------------------------------------------------------------------------------------------------------------------------------------------------------------------------------------------------------------------------------------------------------------------------------------------------------------------------------------------------------------------------------------------------------------------------------------------------------------------------------------------------------------------------------------------------------------------------------------------------------------------------------------------------------------------------------------------------------------------------------------------------------------------------------------------------------------------------------------------------------------------------------------------------------------------------------------------------------------------------------------------------------------------------------------------------------------------------------------------------------------------------------------------------------------------------------------------------------------------------------------------------------------------------------------------------------------------------------------------------------------------------------------------------------------------------------------------------------------------------------------------------------------------------------------------------------------------------------------------------|-----------------------------------|---------------------------|---------------------------------------------|-----------------------|-------------------------------|-------|
| STRATEGY & POLICY ASST./TRADER/POLICY ANALYST/SPECIALIST, SR/EXP/PRN                                                                                                                                                                                                                                                                                                                                                                                                                                                                                                                                                                                                                                                                                                                                                                                                                                                                                                                                                                                                                                                                                                                                                                                                                                                                                                                                                                                                                                                                                                                                                                                                                                                                                                                                                                                                                                                                                                                                                                                                                                                           | 82,560.04                         | 10,990.47                 | -                                           | 8,085.34              | 99.18                         |       |
| SHARED SERVICES LAND AGENT/CONSULTANT/SENIOR/EXPERT/PRINCIPAL                                                                                                                                                                                                                                                                                                                                                                                                                                                                                                                                                                                                                                                                                                                                                                                                                                                                                                                                                                                                                                                                                                                                                                                                                                                                                                                                                                                                                                                                                                                                                                                                                                                                                                                                                                                                                                                                                                                                                                                                                                                                  | 134,465.60                        | 6,313.48                  | -                                           | 600.00                | 2,452.82                      |       |
| GAS OPERATIONS ANALYST/SPECIALIST, SR/EXP/PRN                                                                                                                                                                                                                                                                                                                                                                                                                                                                                                                                                                                                                                                                                                                                                                                                                                                                                                                                                                                                                                                                                                                                                                                                                                                                                                                                                                                                                                                                                                                                                                                                                                                                                                                                                                                                                                                                                                                                                                                                                                                                                  | 185,960.03                        | 23,663.71                 | -                                           | -                     | 556.72                        |       |
| ELECTRIC OPERATIONS CREW FOREMAN/LEADER                                                                                                                                                                                                                                                                                                                                                                                                                                                                                                                                                                                                                                                                                                                                                                                                                                                                                                                                                                                                                                                                                                                                                                                                                                                                                                                                                                                                                                                                                                                                                                                                                                                                                                                                                                                                                                                                                                                                                                                                                                                                                        | 139,382.30                        |                           | -                                           | 118,664.73            | -                             |       |
| STRATEGY & POLICY ASST./TRADER/POLICY ANALYST/SPECIALIST, SR/EXP/PRN                                                                                                                                                                                                                                                                                                                                                                                                                                                                                                                                                                                                                                                                                                                                                                                                                                                                                                                                                                                                                                                                                                                                                                                                                                                                                                                                                                                                                                                                                                                                                                                                                                                                                                                                                                                                                                                                                                                                                                                                                                                           | 156,951.72                        | 20,170.93                 | -                                           | 2,533.88              | -                             |       |
| CUSTOMER CARE AND CRE SR. MGR./MGR/SUPV/DIR/SR. DIR/CHIEF                                                                                                                                                                                                                                                                                                                                                                                                                                                                                                                                                                                                                                                                                                                                                                                                                                                                                                                                                                                                                                                                                                                                                                                                                                                                                                                                                                                                                                                                                                                                                                                                                                                                                                                                                                                                                                                                                                                                                                                                                                                                      | 171,092.74                        | 21,515.98                 | 5,441.58                                    | 3,020.00              | 881.80                        |       |
| GAS OPERATIONS ANALYST/SPECIALIST, SR/EXP/PRN                                                                                                                                                                                                                                                                                                                                                                                                                                                                                                                                                                                                                                                                                                                                                                                                                                                                                                                                                                                                                                                                                                                                                                                                                                                                                                                                                                                                                                                                                                                                                                                                                                                                                                                                                                                                                                                                                                                                                                                                                                                                                  | 120,845.55                        | 10,023.06                 | -                                           | 4,273.32              | 1,912.88                      |       |
| ELECTRIC OPERATIONS SR. MGR/MANAGER/SUPERVISOR                                                                                                                                                                                                                                                                                                                                                                                                                                                                                                                                                                                                                                                                                                                                                                                                                                                                                                                                                                                                                                                                                                                                                                                                                                                                                                                                                                                                                                                                                                                                                                                                                                                                                                                                                                                                                                                                                                                                                                                                                                                                                 | 143,060.96                        | 14,936.26                 | -                                           | 4,559.63              | 151.58                        |       |
| ELECTRIC OPERATIONS CREW FOREMAN/LEADER                                                                                                                                                                                                                                                                                                                                                                                                                                                                                                                                                                                                                                                                                                                                                                                                                                                                                                                                                                                                                                                                                                                                                                                                                                                                                                                                                                                                                                                                                                                                                                                                                                                                                                                                                                                                                                                                                                                                                                                                                                                                                        | 139,000.24                        | -                         | -                                           | 71,510.14             | -                             |       |
| ELECTRIC OPERATIONS LINEMAN/TROUBLEMAN                                                                                                                                                                                                                                                                                                                                                                                                                                                                                                                                                                                                                                                                                                                                                                                                                                                                                                                                                                                                                                                                                                                                                                                                                                                                                                                                                                                                                                                                                                                                                                                                                                                                                                                                                                                                                                                                                                                                                                                                                                                                                         | 123,232.03                        |                           | -                                           | 136,014.84            | -                             |       |
| ELECTRIC OPERATIONS LINEMAN/TROUBLEMAN                                                                                                                                                                                                                                                                                                                                                                                                                                                                                                                                                                                                                                                                                                                                                                                                                                                                                                                                                                                                                                                                                                                                                                                                                                                                                                                                                                                                                                                                                                                                                                                                                                                                                                                                                                                                                                                                                                                                                                                                                                                                                         | 126,298.78                        | -                         | -                                           | 145,695.43            | -                             |       |
| ELECTRIC OPERATIONS LEAD/FOREMAN                                                                                                                                                                                                                                                                                                                                                                                                                                                                                                                                                                                                                                                                                                                                                                                                                                                                                                                                                                                                                                                                                                                                                                                                                                                                                                                                                                                                                                                                                                                                                                                                                                                                                                                                                                                                                                                                                                                                                                                                                                                                                               | 124,681.06                        | -                         | -                                           | 39,171.25             | -                             |       |
| ELECTRIC OPERATIONS ESTIMATOR/SR/EXP/PRN                                                                                                                                                                                                                                                                                                                                                                                                                                                                                                                                                                                                                                                                                                                                                                                                                                                                                                                                                                                                                                                                                                                                                                                                                                                                                                                                                                                                                                                                                                                                                                                                                                                                                                                                                                                                                                                                                                                                                                                                                                                                                       | 120,364.86                        |                           | -                                           | 29,999.66             | 217.58                        |       |
| CUSTOMER CARE AND CRE ANALYST/SPECIALIST, SR/EXP/PRN                                                                                                                                                                                                                                                                                                                                                                                                                                                                                                                                                                                                                                                                                                                                                                                                                                                                                                                                                                                                                                                                                                                                                                                                                                                                                                                                                                                                                                                                                                                                                                                                                                                                                                                                                                                                                                                                                                                                                                                                                                                                           | 154,034.00                        | 13,838.59                 | -                                           | 17,537.41             | 1,350.45                      |       |
| HUMAN RESOURCES SR. MGR/MANAGER/SUPERVISOR                                                                                                                                                                                                                                                                                                                                                                                                                                                                                                                                                                                                                                                                                                                                                                                                                                                                                                                                                                                                                                                                                                                                                                                                                                                                                                                                                                                                                                                                                                                                                                                                                                                                                                                                                                                                                                                                                                                                                                                                                                                                                     | 174,958.34                        | 22,666.15                 | 1,074.60                                    | -                     | 121.10                        |       |
| GENERATION SR. MGR/MANAGER/SUPERVISOR                                                                                                                                                                                                                                                                                                                                                                                                                                                                                                                                                                                                                                                                                                                                                                                                                                                                                                                                                                                                                                                                                                                                                                                                                                                                                                                                                                                                                                                                                                                                                                                                                                                                                                                                                                                                                                                                                                                                                                                                                                                                                          | 134,557.77                        | 15,127.24                 | -                                           | 74,917.67             | -                             |       |
| GENERATION TECHNICIAN/SR/EXP/PRN                                                                                                                                                                                                                                                                                                                                                                                                                                                                                                                                                                                                                                                                                                                                                                                                                                                                                                                                                                                                                                                                                                                                                                                                                                                                                                                                                                                                                                                                                                                                                                                                                                                                                                                                                                                                                                                                                                                                                                                                                                                                                               | 119,292.31                        | -                         | -                                           | 87,750.97             | -                             |       |
| ELECTRIC OPERATIONS SR. MGR/MANAGER/SUPERVISOR                                                                                                                                                                                                                                                                                                                                                                                                                                                                                                                                                                                                                                                                                                                                                                                                                                                                                                                                                                                                                                                                                                                                                                                                                                                                                                                                                                                                                                                                                                                                                                                                                                                                                                                                                                                                                                                                                                                                                                                                                                                                                 | 158,095.51                        | 16,146.11                 | -                                           | 1,276.16              | 3,635.16                      |       |
| ELECTRIC OPERATIONS LINEMAN/TROUBLEMAN                                                                                                                                                                                                                                                                                                                                                                                                                                                                                                                                                                                                                                                                                                                                                                                                                                                                                                                                                                                                                                                                                                                                                                                                                                                                                                                                                                                                                                                                                                                                                                                                                                                                                                                                                                                                                                                                                                                                                                                                                                                                                         | 122,165.18                        | -                         | -                                           | 95,797.65             | -                             |       |
| GAS OPERATIONS SR. MGR/MANAGER/SUPERVISOR                                                                                                                                                                                                                                                                                                                                                                                                                                                                                                                                                                                                                                                                                                                                                                                                                                                                                                                                                                                                                                                                                                                                                                                                                                                                                                                                                                                                                                                                                                                                                                                                                                                                                                                                                                                                                                                                                                                                                                                                                                                                                      | 140,515.18                        | 14,436.77                 | -                                           | 19,188.40             | 6,952.18                      |       |
| ELECTRIC OPERATIONS OPERATOR/DISPATCHER/OPERATOR/SR/EXP/PRN                                                                                                                                                                                                                                                                                                                                                                                                                                                                                                                                                                                                                                                                                                                                                                                                                                                                                                                                                                                                                                                                                                                                                                                                                                                                                                                                                                                                                                                                                                                                                                                                                                                                                                                                                                                                                                                                                                                                                                                                                                                                    | 129,861.71                        | -                         | -                                           | 88,683.02             | 189.66                        |       |
| GENERATION SR. MGR/MANAGER/SUPERVISOR                                                                                                                                                                                                                                                                                                                                                                                                                                                                                                                                                                                                                                                                                                                                                                                                                                                                                                                                                                                                                                                                                                                                                                                                                                                                                                                                                                                                                                                                                                                                                                                                                                                                                                                                                                                                                                                                                                                                                                                                                                                                                          | 186,445.80                        | 24,186.74                 | 1,856.52                                    | 4,044.45              | 13,448.85                     |       |
| ELECTRIC OPERATIONS LINEMAN/TROUBLEMAN                                                                                                                                                                                                                                                                                                                                                                                                                                                                                                                                                                                                                                                                                                                                                                                                                                                                                                                                                                                                                                                                                                                                                                                                                                                                                                                                                                                                                                                                                                                                                                                                                                                                                                                                                                                                                                                                                                                                                                                                                                                                                         | 120,626.69                        |                           | -                                           | 151,651.72            | 141.17                        |       |
| ELECTRIC OPERATIONS ANALYST/SPECIALIST, SR/EXP/PRN                                                                                                                                                                                                                                                                                                                                                                                                                                                                                                                                                                                                                                                                                                                                                                                                                                                                                                                                                                                                                                                                                                                                                                                                                                                                                                                                                                                                                                                                                                                                                                                                                                                                                                                                                                                                                                                                                                                                                                                                                                                                             | 177,216.00                        | 15,355.01                 | -                                           | 11,343.72             | 1,054.25                      |       |
| ELECTRIC OPERATIONS ANALYST/SPECIALIST, SR/EXP/PRN                                                                                                                                                                                                                                                                                                                                                                                                                                                                                                                                                                                                                                                                                                                                                                                                                                                                                                                                                                                                                                                                                                                                                                                                                                                                                                                                                                                                                                                                                                                                                                                                                                                                                                                                                                                                                                                                                                                                                                                                                                                                             | 123,610.35                        | 10,567.79                 | -                                           | 400.00                | 9,473.69                      |       |
| GENERATION LEAD/FOREMAN                                                                                                                                                                                                                                                                                                                                                                                                                                                                                                                                                                                                                                                                                                                                                                                                                                                                                                                                                                                                                                                                                                                                                                                                                                                                                                                                                                                                                                                                                                                                                                                                                                                                                                                                                                                                                                                                                                                                                                                                                                                                                                        | 134,575.88                        |                           | _                                           | 142,363.73            | -                             |       |
| ELECTRIC OPERATIONS SR. MGR/MANAGER/SUPERVISOR                                                                                                                                                                                                                                                                                                                                                                                                                                                                                                                                                                                                                                                                                                                                                                                                                                                                                                                                                                                                                                                                                                                                                                                                                                                                                                                                                                                                                                                                                                                                                                                                                                                                                                                                                                                                                                                                                                                                                                                                                                                                                 | 145,046.80                        | 16,505.46                 | _                                           | 39,452.72             | 24,042.91                     |       |
| ELECTRIC OPERATIONS LEAD TECHNICIAN/OPERATOR                                                                                                                                                                                                                                                                                                                                                                                                                                                                                                                                                                                                                                                                                                                                                                                                                                                                                                                                                                                                                                                                                                                                                                                                                                                                                                                                                                                                                                                                                                                                                                                                                                                                                                                                                                                                                                                                                                                                                                                                                                                                                   | 153,593.40                        |                           | _                                           | 64,880.89             | _                             |       |
| POWER GENERATION ANALYST/SPECIALIST, SR/EXP/PRN                                                                                                                                                                                                                                                                                                                                                                                                                                                                                                                                                                                                                                                                                                                                                                                                                                                                                                                                                                                                                                                                                                                                                                                                                                                                                                                                                                                                                                                                                                                                                                                                                                                                                                                                                                                                                                                                                                                                                                                                                                                                                | 169,986.00                        | 14,702.37                 | -                                           | 12,519.99             | 13,827.67                     |       |
| STRATEGY & POLICY ASST./TRADER/POLICY ANALYST/SPECIALIST, SR/EXP/PRN                                                                                                                                                                                                                                                                                                                                                                                                                                                                                                                                                                                                                                                                                                                                                                                                                                                                                                                                                                                                                                                                                                                                                                                                                                                                                                                                                                                                                                                                                                                                                                                                                                                                                                                                                                                                                                                                                                                                                                                                                                                           | 170,554.04                        | 22,101.38                 | -                                           | 809.64                | 874.58                        |       |
| CUSTOMER CARE AND CRE ANALYST/SPECIALIST, SR/EXP/PRN                                                                                                                                                                                                                                                                                                                                                                                                                                                                                                                                                                                                                                                                                                                                                                                                                                                                                                                                                                                                                                                                                                                                                                                                                                                                                                                                                                                                                                                                                                                                                                                                                                                                                                                                                                                                                                                                                                                                                                                                                                                                           | 132,102.16                        | 11,397.58                 | -                                           | 950.00                | 2,343.70                      |       |
| GENERATION ANALYST/SPECIALIST, SR/EXP/PRN                                                                                                                                                                                                                                                                                                                                                                                                                                                                                                                                                                                                                                                                                                                                                                                                                                                                                                                                                                                                                                                                                                                                                                                                                                                                                                                                                                                                                                                                                                                                                                                                                                                                                                                                                                                                                                                                                                                                                                                                                                                                                      | 159,130.00                        | 13,732.98                 | _                                           | 28,560.70             | 4,421.66                      |       |
| IT ASSISTANT/ANALYST/SPECIALIST/SR/EXP/PRN                                                                                                                                                                                                                                                                                                                                                                                                                                                                                                                                                                                                                                                                                                                                                                                                                                                                                                                                                                                                                                                                                                                                                                                                                                                                                                                                                                                                                                                                                                                                                                                                                                                                                                                                                                                                                                                                                                                                                                                                                                                                                     | 138,492.34                        | 11,940.20                 | -                                           | 5,000.00              | _                             |       |
| GAS/ELECTRIC OPERATIONS SPECIALIST/SR/EXP/PRN                                                                                                                                                                                                                                                                                                                                                                                                                                                                                                                                                                                                                                                                                                                                                                                                                                                                                                                                                                                                                                                                                                                                                                                                                                                                                                                                                                                                                                                                                                                                                                                                                                                                                                                                                                                                                                                                                                                                                                                                                                                                                  | 125,604.68                        |                           | -                                           | 6,064.94              | 1,457.41                      |       |
| ELECTRIC OPERATIONS JOURNEYMAN/TECHNICIAN/SR/EXP/PRN                                                                                                                                                                                                                                                                                                                                                                                                                                                                                                                                                                                                                                                                                                                                                                                                                                                                                                                                                                                                                                                                                                                                                                                                                                                                                                                                                                                                                                                                                                                                                                                                                                                                                                                                                                                                                                                                                                                                                                                                                                                                           | 125,361.21                        |                           | -                                           | 5,789.76              | -,                            |       |
| GENERATION ANALYST/SPECIALIST, SR/EXP/PRN                                                                                                                                                                                                                                                                                                                                                                                                                                                                                                                                                                                                                                                                                                                                                                                                                                                                                                                                                                                                                                                                                                                                                                                                                                                                                                                                                                                                                                                                                                                                                                                                                                                                                                                                                                                                                                                                                                                                                                                                                                                                                      | 151,872.00                        | 13,141.67                 | _                                           | 41,705.55             | _                             |       |
| GAS OPERATIONS ANALYST/SPECIALIST, SR/EXP/PRN                                                                                                                                                                                                                                                                                                                                                                                                                                                                                                                                                                                                                                                                                                                                                                                                                                                                                                                                                                                                                                                                                                                                                                                                                                                                                                                                                                                                                                                                                                                                                                                                                                                                                                                                                                                                                                                                                                                                                                                                                                                                                  | 127,267.86                        | 10,996.21                 | -                                           | 2,028.18              | 3,417.70                      |       |
| ELECTRIC OPERATIONS CREW FOREMAN/LEADER                                                                                                                                                                                                                                                                                                                                                                                                                                                                                                                                                                                                                                                                                                                                                                                                                                                                                                                                                                                                                                                                                                                                                                                                                                                                                                                                                                                                                                                                                                                                                                                                                                                                                                                                                                                                                                                                                                                                                                                                                                                                                        | 137,774.50                        | _                         | _                                           | 130,196.44            | -                             |       |
| CUSTOMER CARE AND CRE SR. MGR./MGR/SUPV/DIR/SR. DIR/CHIEF                                                                                                                                                                                                                                                                                                                                                                                                                                                                                                                                                                                                                                                                                                                                                                                                                                                                                                                                                                                                                                                                                                                                                                                                                                                                                                                                                                                                                                                                                                                                                                                                                                                                                                                                                                                                                                                                                                                                                                                                                                                                      | 169,572.20                        | 26,883.36                 | 10,196.46                                   | 3,675.00              | 1,320.13                      |       |
| POWER GENERATION ANALYST/SPECIALIST, SR/EXP/PRN                                                                                                                                                                                                                                                                                                                                                                                                                                                                                                                                                                                                                                                                                                                                                                                                                                                                                                                                                                                                                                                                                                                                                                                                                                                                                                                                                                                                                                                                                                                                                                                                                                                                                                                                                                                                                                                                                                                                                                                                                                                                                | 160,790.04                        | 22,052.68                 | -                                           | 6,833.58              | 6,830.44                      |       |
| T ASSISTANT/ANALYST/SPECIALIST/SR/EXP/PRN                                                                                                                                                                                                                                                                                                                                                                                                                                                                                                                                                                                                                                                                                                                                                                                                                                                                                                                                                                                                                                                                                                                                                                                                                                                                                                                                                                                                                                                                                                                                                                                                                                                                                                                                                                                                                                                                                                                                                                                                                                                                                      | 73,842.18                         | 4,833.63                  | -                                           | 5,744.30              | -                             |       |
| ELECTRIC OPERATIONS ANALYST/SPECIALIST, SR/EXP/PRN                                                                                                                                                                                                                                                                                                                                                                                                                                                                                                                                                                                                                                                                                                                                                                                                                                                                                                                                                                                                                                                                                                                                                                                                                                                                                                                                                                                                                                                                                                                                                                                                                                                                                                                                                                                                                                                                                                                                                                                                                                                                             | 68,383.14                         | 7,868.56                  | -                                           | 9,918.21              | 46.76                         |       |
| ELECTRIC OPERATIONS ENGINEER/SR/EXP/PRN                                                                                                                                                                                                                                                                                                                                                                                                                                                                                                                                                                                                                                                                                                                                                                                                                                                                                                                                                                                                                                                                                                                                                                                                                                                                                                                                                                                                                                                                                                                                                                                                                                                                                                                                                                                                                                                                                                                                                                                                                                                                                        | 150,804.00                        | 13,049.27                 | _                                           | 28,212.50             | -                             |       |
| ELECTRIC OPERATIONS INSPECTOR/OPERATOR                                                                                                                                                                                                                                                                                                                                                                                                                                                                                                                                                                                                                                                                                                                                                                                                                                                                                                                                                                                                                                                                                                                                                                                                                                                                                                                                                                                                                                                                                                                                                                                                                                                                                                                                                                                                                                                                                                                                                                                                                                                                                         | 117,755.48                        | 15,017.27                 | _                                           | 42,212.94             |                               |       |
| ELECTRIC OPERATIONS LINEMAN/TROUBLEMAN                                                                                                                                                                                                                                                                                                                                                                                                                                                                                                                                                                                                                                                                                                                                                                                                                                                                                                                                                                                                                                                                                                                                                                                                                                                                                                                                                                                                                                                                                                                                                                                                                                                                                                                                                                                                                                                                                                                                                                                                                                                                                         | 112,698.64                        |                           |                                             | 151,759.46            | 42.00                         |       |
| ELECTRIC OPERATIONS DEVENTAGE INVOLVED THE STATE OF THE S | 77,726.40                         |                           | -                                           | 284,630.90            | -2.00                         |       |
| ELECTRIC OPERATIONS ANALYST/SPECIALIST, SR/EXP/PRN                                                                                                                                                                                                                                                                                                                                                                                                                                                                                                                                                                                                                                                                                                                                                                                                                                                                                                                                                                                                                                                                                                                                                                                                                                                                                                                                                                                                                                                                                                                                                                                                                                                                                                                                                                                                                                                                                                                                                                                                                                                                             | 164,423.00                        | 21,306.89                 | _                                           | 201,030.90            | 11,223.52                     |       |
| ELECTRIC OPERATIONS ANALYST/SPECIALIST, SR/EXP/PRN                                                                                                                                                                                                                                                                                                                                                                                                                                                                                                                                                                                                                                                                                                                                                                                                                                                                                                                                                                                                                                                                                                                                                                                                                                                                                                                                                                                                                                                                                                                                                                                                                                                                                                                                                                                                                                                                                                                                                                                                                                                                             | 186,492.00                        | 24,206.07                 | -                                           | 16,500.84             | 4,208.38                      |       |
| ELECTRIC OPERATIONS LINEMAN/TROUBLEMAN                                                                                                                                                                                                                                                                                                                                                                                                                                                                                                                                                                                                                                                                                                                                                                                                                                                                                                                                                                                                                                                                                                                                                                                                                                                                                                                                                                                                                                                                                                                                                                                                                                                                                                                                                                                                                                                                                                                                                                                                                                                                                         | 77,890.90                         | 21,200.07                 | _                                           | 276,679.25            | 73.57                         |       |
| GAS OPERATIONS SR. MGR/MANAGER/SUPER VISOR                                                                                                                                                                                                                                                                                                                                                                                                                                                                                                                                                                                                                                                                                                                                                                                                                                                                                                                                                                                                                                                                                                                                                                                                                                                                                                                                                                                                                                                                                                                                                                                                                                                                                                                                                                                                                                                                                                                                                                                                                                                                                     | 95,106.72                         | 15,113.67                 | -                                           | 165,990.68            | 858.99                        |       |
| ELECTRIC OPERATIONS ANALYST/SPECIALIST, SR/EXP/PRN                                                                                                                                                                                                                                                                                                                                                                                                                                                                                                                                                                                                                                                                                                                                                                                                                                                                                                                                                                                                                                                                                                                                                                                                                                                                                                                                                                                                                                                                                                                                                                                                                                                                                                                                                                                                                                                                                                                                                                                                                                                                             | 138,937.50                        | 11,999.73                 | -                                           | 3,056.56              | 2,308.56                      |       |
| GAS OPERATIONS ENGINEER/ASSOC/SR/EXP/PRN                                                                                                                                                                                                                                                                                                                                                                                                                                                                                                                                                                                                                                                                                                                                                                                                                                                                                                                                                                                                                                                                                                                                                                                                                                                                                                                                                                                                                                                                                                                                                                                                                                                                                                                                                                                                                                                                                                                                                                                                                                                                                       | 134,927.77                        | 11,777.73                 |                                             | 7,182.83              | 2,300.30                      |       |
| GAS OPERATIONS/FINANCE AND RISK ENGINEER/SR/EXP/PRN                                                                                                                                                                                                                                                                                                                                                                                                                                                                                                                                                                                                                                                                                                                                                                                                                                                                                                                                                                                                                                                                                                                                                                                                                                                                                                                                                                                                                                                                                                                                                                                                                                                                                                                                                                                                                                                                                                                                                                                                                                                                            | 120,095.24                        | 10,221.68                 | -                                           | 946.16                | 3,992.13                      |       |
| ELECTRIC OPERATIONS ENGINEER/SR/EXP/PRN                                                                                                                                                                                                                                                                                                                                                                                                                                                                                                                                                                                                                                                                                                                                                                                                                                                                                                                                                                                                                                                                                                                                                                                                                                                                                                                                                                                                                                                                                                                                                                                                                                                                                                                                                                                                                                                                                                                                                                                                                                                                                        | 150,804.00                        | 13,049.27                 | -                                           | 4,361.83              | 59.16                         |       |
| STRATEGY & POLICY ASST/TRADER/POLICY ANALYST/SPECIALIST, SR/EXP/PRN                                                                                                                                                                                                                                                                                                                                                                                                                                                                                                                                                                                                                                                                                                                                                                                                                                                                                                                                                                                                                                                                                                                                                                                                                                                                                                                                                                                                                                                                                                                                                                                                                                                                                                                                                                                                                                                                                                                                                                                                                                                            | 143,500.04                        | 12,397.04                 | -                                           | 2,070.00              | 2,297.38                      |       |
| POWER GENERATION ANALYST/SPECIALIST, SR/EXP/PRN                                                                                                                                                                                                                                                                                                                                                                                                                                                                                                                                                                                                                                                                                                                                                                                                                                                                                                                                                                                                                                                                                                                                                                                                                                                                                                                                                                                                                                                                                                                                                                                                                                                                                                                                                                                                                                                                                                                                                                                                                                                                                | 146,091.43                        | 13,618.65                 | -                                           | 16,135.57             | 9,758.83                      |       |
| ELECTRIC OPERATION ANALYST/SPECIALIST, SR/EXP/PRN                                                                                                                                                                                                                                                                                                                                                                                                                                                                                                                                                                                                                                                                                                                                                                                                                                                                                                                                                                                                                                                                                                                                                                                                                                                                                                                                                                                                                                                                                                                                                                                                                                                                                                                                                                                                                                                                                                                                                                                                                                                                              |                                   |                           | -                                           |                       |                               |       |
| ELECTRIC OPERATIONS ANALYST/SPECIALIST, SR/EXP/PRN ELECTRIC OPERATIONS ANALYST/SPECIALIST, SR/EXP/PRN                                                                                                                                                                                                                                                                                                                                                                                                                                                                                                                                                                                                                                                                                                                                                                                                                                                                                                                                                                                                                                                                                                                                                                                                                                                                                                                                                                                                                                                                                                                                                                                                                                                                                                                                                                                                                                                                                                                                                                                                                          | 156,426.16                        | 14,053.51                 | -                                           | 15,124.67             | 9,791.98                      |       |
|                                                                                                                                                                                                                                                                                                                                                                                                                                                                                                                                                                                                                                                                                                                                                                                                                                                                                                                                                                                                                                                                                                                                                                                                                                                                                                                                                                                                                                                                                                                                                                                                                                                                                                                                                                                                                                                                                                                                                                                                                                                                                                                                | 168,792.00                        | 14,605.78                 | -                                           | 5,477.63              | 8,324.12                      |       |
| GAS OPERATIONS ANALYST/SPECIALIST, SR/EXP/PRN                                                                                                                                                                                                                                                                                                                                                                                                                                                                                                                                                                                                                                                                                                                                                                                                                                                                                                                                                                                                                                                                                                                                                                                                                                                                                                                                                                                                                                                                                                                                                                                                                                                                                                                                                                                                                                                                                                                                                                                                                                                                                  | 160,776.00                        | 13,912.15                 | -                                           | 400.00                | 4,320.63                      |       |
| POWER GENERATION ANALYST/SPECIALIST, SR/EXP/PRN                                                                                                                                                                                                                                                                                                                                                                                                                                                                                                                                                                                                                                                                                                                                                                                                                                                                                                                                                                                                                                                                                                                                                                                                                                                                                                                                                                                                                                                                                                                                                                                                                                                                                                                                                                                                                                                                                                                                                                                                                                                                                | 155,786.20                        | 13,640.44                 | -                                           | 9,690.68              | 11,896.65                     |       |
| GAS OPERATIONS ANALYST/SPECIALIST, SR/EXP/PRN                                                                                                                                                                                                                                                                                                                                                                                                                                                                                                                                                                                                                                                                                                                                                                                                                                                                                                                                                                                                                                                                                                                                                                                                                                                                                                                                                                                                                                                                                                                                                                                                                                                                                                                                                                                                                                                                                                                                                                                                                                                                                  | 148,104.18                        | 17,019.64                 | -                                           | 1,492.21              | 621.81                        |       |
| ELECTRIC OPERATIONS ANALYST/SPECIALIST, SR/EXP/PRN                                                                                                                                                                                                                                                                                                                                                                                                                                                                                                                                                                                                                                                                                                                                                                                                                                                                                                                                                                                                                                                                                                                                                                                                                                                                                                                                                                                                                                                                                                                                                                                                                                                                                                                                                                                                                                                                                                                                                                                                                                                                             | 47,734.90<br>159,642.00           | 4,770.60<br>13,781.31     | -                                           | 11,004.46<br>400.00   | 1,155.66<br>13,369.05         |       |
| POWER GENERATION ANALYST/SPECIALIST, SR/EXP/PRN                                                                                                                                                                                                                                                                                                                                                                                                                                                                                                                                                                                                                                                                                                                                                                                                                                                                                                                                                                                                                                                                                                                                                                                                                                                                                                                                                                                                                                                                                                                                                                                                                                                                                                                                                                                                                                                                                                                                                                                                                                                                                |                                   |                           |                                             |                       |                               |       |