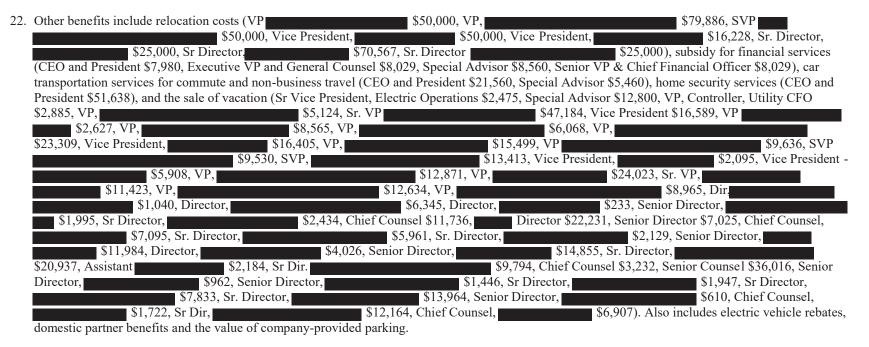

| SECTION OF CONCOURS DESCONDERS                                                                                                       | LAST NAME | INITIALS | OCCUPATION                                                                | BASE COMPENSATION<br>PAYMENTS (1) | INCENTIVE<br>PAYMENTS (2)                | LONG TERM INCENTIVE<br>PROGRAM PAYMENTS (3) | OTHER<br>PAYMENTS (4) | EXPENSE<br>REIMBURSEMENTS (5) | NOTES |
|-----------------------------------------------------------------------------------------------------------------------------------------------------------------------------------------------------------------------------------------------------------------------------------------------------------------------------------------------------------------------------------------------------------------------------------------------------------------------------------------------------------------------------------------------------------------------------------------------------------------------------------------------------------------------------------------------------------------------------------------------------------------------------------------------------------------------------------------------------------------------------------------------------------------------------------------------------------------------------------------------------------------------------------------------------------------------------------------------------------------------------------------------------------------------------------------------------------------------------------------------------------------------------------------------------------------------------------------------------------------------------------------------------------------------------------------------------------------------------------------------------------------------------------------------------------------------------------------------------------------------------------------------------------------------------------------------------------------------------------------------------------------------------------------------------------------------------------------------------------------------------------------------------------------------------------------------------------------------------------------------------------------------------------------------------------------------------------------------------------------------------------------------------------------------------------------------------------------------------------|-----------|----------|---------------------------------------------------------------------------|-----------------------------------|------------------------------------------|---------------------------------------------|-----------------------|-------------------------------|-------|
| MINISTER FORMSTONE AND STATE PLANS ASSESSED MANAGEMENT NAME ASSESSED                                                                                                       |           |          | ELECTRIC OPERATIONS MANAGER/SENIOR MANAGER                                | 172,844.30                        | 26,425.17                                | 3,012.20                                    | -                     | 4,482.41                      |       |
| MISTER CONTENTIONS STREETING   100-25   100-25   100-25   100-25   100-25   100-25   100-25   100-25   100-25   100-25   100-25   100-25   100-25   100-25   100-25   100-25   100-25   100-25   100-25   100-25   100-25   100-25   100-25   100-25   100-25   100-25   100-25   100-25   100-25   100-25   100-25   100-25   100-25   100-25   100-25   100-25   100-25   100-25   100-25   100-25   100-25   100-25   100-25   100-25   100-25   100-25   100-25   100-25   100-25   100-25   100-25   100-25   100-25   100-25   100-25   100-25   100-25   100-25   100-25   100-25   100-25   100-25   100-25   100-25   100-25   100-25   100-25   100-25   100-25   100-25   100-25   100-25   100-25   100-25   100-25   100-25   100-25   100-25   100-25   100-25   100-25   100-25   100-25   100-25   100-25   100-25   100-25   100-25   100-25   100-25   100-25   100-25   100-25   100-25   100-25   100-25   100-25   100-25   100-25   100-25   100-25   100-25   100-25   100-25   100-25   100-25   100-25   100-25   100-25   100-25   100-25   100-25   100-25   100-25   100-25   100-25   100-25   100-25   100-25   100-25   100-25   100-25   100-25   100-25   100-25   100-25   100-25   100-25   100-25   100-25   100-25   100-25   100-25   100-25   100-25   100-25   100-25   100-25   100-25   100-25   100-25   100-25   100-25   100-25   100-25   100-25   100-25   100-25   100-25   100-25   100-25   100-25   100-25   100-25   100-25   100-25   100-25   100-25   100-25   100-25   100-25   100-25   100-25   100-25   100-25   100-25   100-25   100-25   100-25   100-25   100-25   100-25   100-25   100-25   100-25   100-25   100-25   100-25   100-25   100-25   100-25   100-25   100-25   100-25   100-25   100-25   100-25   100-25   100-25   100-25   100-25   100-25   100-25   100-25   100-25   100-25   100-25   100-25   100-25   100-25   100-25   100-25   100-25   100-25   100-25   100-25   100-25   100-25   100-25   100-25   100-25   100-25   100-25   100-25   100-25   100-25   100-25   100-25   100-25   100-25   100-25   100-25   100-25   100-25                                                                                                      |           |          |                                                                           |                                   | -                                        | -                                           |                       |                               |       |
| MANUSCRIPTS REPORTED STATEMENT STATEMENT   1,000   1,000   1,000   1,000   1,000   1,000   1,000   1,000   1,000   1,000   1,000   1,000   1,000   1,000   1,000   1,000   1,000   1,000   1,000   1,000   1,000   1,000   1,000   1,000   1,000   1,000   1,000   1,000   1,000   1,000   1,000   1,000   1,000   1,000   1,000   1,000   1,000   1,000   1,000   1,000   1,000   1,000   1,000   1,000   1,000   1,000   1,000   1,000   1,000   1,000   1,000   1,000   1,000   1,000   1,000   1,000   1,000   1,000   1,000   1,000   1,000   1,000   1,000   1,000   1,000   1,000   1,000   1,000   1,000   1,000   1,000   1,000   1,000   1,000   1,000   1,000   1,000   1,000   1,000   1,000   1,000   1,000   1,000   1,000   1,000   1,000   1,000   1,000   1,000   1,000   1,000   1,000   1,000   1,000   1,000   1,000   1,000   1,000   1,000   1,000   1,000   1,000   1,000   1,000   1,000   1,000   1,000   1,000   1,000   1,000   1,000   1,000   1,000   1,000   1,000   1,000   1,000   1,000   1,000   1,000   1,000   1,000   1,000   1,000   1,000   1,000   1,000   1,000   1,000   1,000   1,000   1,000   1,000   1,000   1,000   1,000   1,000   1,000   1,000   1,000   1,000   1,000   1,000   1,000   1,000   1,000   1,000   1,000   1,000   1,000   1,000   1,000   1,000   1,000   1,000   1,000   1,000   1,000   1,000   1,000   1,000   1,000   1,000   1,000   1,000   1,000   1,000   1,000   1,000   1,000   1,000   1,000   1,000   1,000   1,000   1,000   1,000   1,000   1,000   1,000   1,000   1,000   1,000   1,000   1,000   1,000   1,000   1,000   1,000   1,000   1,000   1,000   1,000   1,000   1,000   1,000   1,000   1,000   1,000   1,000   1,000   1,000   1,000   1,000   1,000   1,000   1,000   1,000   1,000   1,000   1,000   1,000   1,000   1,000   1,000   1,000   1,000   1,000   1,000   1,000   1,000   1,000   1,000   1,000   1,000   1,000   1,000   1,000   1,000   1,000   1,000   1,000   1,000   1,000   1,000   1,000   1,000   1,000   1,000   1,000   1,000   1,000   1,000   1,000   1,000   1,000   1,000   1,000   1,000   1,000   1                                                                                                      |           |          |                                                                           |                                   |                                          | 3,673.22                                    |                       |                               |       |
| MICHINE OF READYS MANAGEMENT   1,000   1,000   1,000   1,000   1,000   1,000   1,000   1,000   1,000   1,000   1,000   1,000   1,000   1,000   1,000   1,000   1,000   1,000   1,000   1,000   1,000   1,000   1,000   1,000   1,000   1,000   1,000   1,000   1,000   1,000   1,000   1,000   1,000   1,000   1,000   1,000   1,000   1,000   1,000   1,000   1,000   1,000   1,000   1,000   1,000   1,000   1,000   1,000   1,000   1,000   1,000   1,000   1,000   1,000   1,000   1,000   1,000   1,000   1,000   1,000   1,000   1,000   1,000   1,000   1,000   1,000   1,000   1,000   1,000   1,000   1,000   1,000   1,000   1,000   1,000   1,000   1,000   1,000   1,000   1,000   1,000   1,000   1,000   1,000   1,000   1,000   1,000   1,000   1,000   1,000   1,000   1,000   1,000   1,000   1,000   1,000   1,000   1,000   1,000   1,000   1,000   1,000   1,000   1,000   1,000   1,000   1,000   1,000   1,000   1,000   1,000   1,000   1,000   1,000   1,000   1,000   1,000   1,000   1,000   1,000   1,000   1,000   1,000   1,000   1,000   1,000   1,000   1,000   1,000   1,000   1,000   1,000   1,000   1,000   1,000   1,000   1,000   1,000   1,000   1,000   1,000   1,000   1,000   1,000   1,000   1,000   1,000   1,000   1,000   1,000   1,000   1,000   1,000   1,000   1,000   1,000   1,000   1,000   1,000   1,000   1,000   1,000   1,000   1,000   1,000   1,000   1,000   1,000   1,000   1,000   1,000   1,000   1,000   1,000   1,000   1,000   1,000   1,000   1,000   1,000   1,000   1,000   1,000   1,000   1,000   1,000   1,000   1,000   1,000   1,000   1,000   1,000   1,000   1,000   1,000   1,000   1,000   1,000   1,000   1,000   1,000   1,000   1,000   1,000   1,000   1,000   1,000   1,000   1,000   1,000   1,000   1,000   1,000   1,000   1,000   1,000   1,000   1,000   1,000   1,000   1,000   1,000   1,000   1,000   1,000   1,000   1,000   1,000   1,000   1,000   1,000   1,000   1,000   1,000   1,000   1,000   1,000   1,000   1,000   1,000   1,000   1,000   1,000   1,000   1,000   1,000   1,000   1,000   1,000   1,000   1,000   1,000                                                                                                      |           |          |                                                                           |                                   |                                          | -                                           |                       |                               |       |
| MACHINE OF PREATORS SPEED OF STREET AND PREATORS AND PREATORS SPEED OF STREET AND PREATORS SPEED OF S                                                                                                      |           |          |                                                                           |                                   |                                          | -                                           | 29,913.84             |                               |       |
| MACHE COMPANION ADMINISTRATION COUNTY COUN                                                                                                      |           |          |                                                                           |                                   |                                          | _                                           | 46.381.50             |                               |       |
| MACH RECORDANDS SCREET PICK MINERAL AMOUNT INTERMEDIATE METHOD   10.00   10.00   10.00   10.00   10.00   10.00   10.00   10.00   10.00   10.00   10.00   10.00   10.00   10.00   10.00   10.00   10.00   10.00   10.00   10.00   10.00   10.00   10.00   10.00   10.00   10.00   10.00   10.00   10.00   10.00   10.00   10.00   10.00   10.00   10.00   10.00   10.00   10.00   10.00   10.00   10.00   10.00   10.00   10.00   10.00   10.00   10.00   10.00   10.00   10.00   10.00   10.00   10.00   10.00   10.00   10.00   10.00   10.00   10.00   10.00   10.00   10.00   10.00   10.00   10.00   10.00   10.00   10.00   10.00   10.00   10.00   10.00   10.00   10.00   10.00   10.00   10.00   10.00   10.00   10.00   10.00   10.00   10.00   10.00   10.00   10.00   10.00   10.00   10.00   10.00   10.00   10.00   10.00   10.00   10.00   10.00   10.00   10.00   10.00   10.00   10.00   10.00   10.00   10.00   10.00   10.00   10.00   10.00   10.00   10.00   10.00   10.00   10.00   10.00   10.00   10.00   10.00   10.00   10.00   10.00   10.00   10.00   10.00   10.00   10.00   10.00   10.00   10.00   10.00   10.00   10.00   10.00   10.00   10.00   10.00   10.00   10.00   10.00   10.00   10.00   10.00   10.00   10.00   10.00   10.00   10.00   10.00   10.00   10.00   10.00   10.00   10.00   10.00   10.00   10.00   10.00   10.00   10.00   10.00   10.00   10.00   10.00   10.00   10.00   10.00   10.00   10.00   10.00   10.00   10.00   10.00   10.00   10.00   10.00   10.00   10.00   10.00   10.00   10.00   10.00   10.00   10.00   10.00   10.00   10.00   10.00   10.00   10.00   10.00   10.00   10.00   10.00   10.00   10.00   10.00   10.00   10.00   10.00   10.00   10.00   10.00   10.00   10.00   10.00   10.00   10.00   10.00   10.00   10.00   10.00   10.00   10.00   10.00   10.00   10.00   10.00   10.00   10.00   10.00   10.00   10.00   10.00   10.00   10.00   10.00   10.00   10.00   10.00   10.00   10.00   10.00   10.00   10.00   10.00   10.00   10.00   10.00   10.00   10.00   10.00   10.00   10.00   10.00   10.00   10.00   10.00   10.00   10.                                                                                                      |           |          |                                                                           |                                   |                                          | _                                           |                       |                               |       |
| MORRACION ILLERACIONE AND SOURCE CREATED PROCESSOR SERVICES SERVICES   1,000   1,000   1,000   1,000   1,000   1,000   1,000   1,000   1,000   1,000   1,000   1,000   1,000   1,000   1,000   1,000   1,000   1,000   1,000   1,000   1,000   1,000   1,000   1,000   1,000   1,000   1,000   1,000   1,000   1,000   1,000   1,000   1,000   1,000   1,000   1,000   1,000   1,000   1,000   1,000   1,000   1,000   1,000   1,000   1,000   1,000   1,000   1,000   1,000   1,000   1,000   1,000   1,000   1,000   1,000   1,000   1,000   1,000   1,000   1,000   1,000   1,000   1,000   1,000   1,000   1,000   1,000   1,000   1,000   1,000   1,000   1,000   1,000   1,000   1,000   1,000   1,000   1,000   1,000   1,000   1,000   1,000   1,000   1,000   1,000   1,000   1,000   1,000   1,000   1,000   1,000   1,000   1,000   1,000   1,000   1,000   1,000   1,000   1,000   1,000   1,000   1,000   1,000   1,000   1,000   1,000   1,000   1,000   1,000   1,000   1,000   1,000   1,000   1,000   1,000   1,000   1,000   1,000   1,000   1,000   1,000   1,000   1,000   1,000   1,000   1,000   1,000   1,000   1,000   1,000   1,000   1,000   1,000   1,000   1,000   1,000   1,000   1,000   1,000   1,000   1,000   1,000   1,000   1,000   1,000   1,000   1,000   1,000   1,000   1,000   1,000   1,000   1,000   1,000   1,000   1,000   1,000   1,000   1,000   1,000   1,000   1,000   1,000   1,000   1,000   1,000   1,000   1,000   1,000   1,000   1,000   1,000   1,000   1,000   1,000   1,000   1,000   1,000   1,000   1,000   1,000   1,000   1,000   1,000   1,000   1,000   1,000   1,000   1,000   1,000   1,000   1,000   1,000   1,000   1,000   1,000   1,000   1,000   1,000   1,000   1,000   1,000   1,000   1,000   1,000   1,000   1,000   1,000   1,000   1,000   1,000   1,000   1,000   1,000   1,000   1,000   1,000   1,000   1,000   1,000   1,000   1,000   1,000   1,000   1,000   1,000   1,000   1,000   1,000   1,000   1,000   1,000   1,000   1,000   1,000   1,000   1,000   1,000   1,000   1,000   1,000   1,000   1,000   1,000   1,000   1,000   1,000                                                                                                      |           |          |                                                                           |                                   | -                                        | -                                           |                       | 174.85                        |       |
| HEATEN COMMINISTRATIONS AT PERSONNEL 1259 1259 1259 1259 1259 1259 1259 1259                                                                                                                                                                                                                                                                                                                                                                                                                                                                                                                                                                                                                                                                                                                                                                                                                                                                                                                                                                                                                                                                                                                                                                                                                                                                                                                                                                                                                                                                                                                                                                                                                                                                                                                                                                                                                                                                                                                                                                                                                                                                                                                                                      |           |          | INFORMATION TECHNOLOGY AND SUPPLY CHAIN MANAGER/SENIOR MANAGER            | 159,491.96                        | 24,402.94                                | 2,097.69                                    | 1,425.00              | 13,124.00                     |       |
| ######################################                                                                                                                                                                                                                                                                                                                                                                                                                                                                                                                                                                                                                                                                                                                                                                                                                                                                                                                                                                                                                                                                                                                                                                                                                                                                                                                                                                                                                                                                                                                                                                                                                                                                                                                                                                                                                                                                                                                                                                                                                                                                                                                                                                                            |           |          | INFORMATION TECHNOLOGY AND SUPPLY CHAIN IT PRODUCT SPECIALIST, SR/EXP/PRN | 148,449.94                        | 13,772.30                                | -                                           | -                     | 2,782.38                      |       |
| MATERIAL DEPOSITION INCOMES SECOND PROCESS SECOND                                                                                                      |           |          |                                                                           |                                   | -                                        | -                                           |                       |                               |       |
| RESTRIC OFFENDROS SERVESTORS   18,473                                                                                                                                                                                                                                                                                                                                                                                                                                                                                                                                                                                                                                                                                                                                                                                                                                                                                                                                                                                                                                                                                                                                                                                                                                                                                                                                                                                                                                                                                                                                                                                                                                                                                                                                                                                                                                                                                                                                                                                                                                                                                                                                                                                             |           |          |                                                                           |                                   | -                                        | -                                           |                       |                               |       |
| NULES CREATE NET SET SET SET SET SET SET SET SET SET S                                                                                                                                                                                                                                                                                                                                                                                                                                                                                                                                                                                                                                                                                                                                                                                                                                                                                                                                                                                                                                                                                                                                                                                                                                                                                                                                                                                                                                                                                                                                                                                                                                                                                                                                                                                                                                                                                                                                                                                                                                                                                                                                                                            |           |          |                                                                           |                                   | -                                        | -                                           |                       |                               |       |
| MICHAEL GENERALTOMARASSERSION MANAGER   MICHAEL STREET, AMERICAN MANAGER STREET, AMERICAN MANA                                                                                                      |           |          |                                                                           |                                   |                                          | -                                           |                       |                               |       |
| MILLAN ESSOLUCIES LARGE SELECTIONS SEREMENTERSTENSING                                                                                                                                                                                                                                                                                                                                                                                                                                                                                                                                                                                                                                                                                                                                                                                                                                                                                                                                                                                                                                                                                                                                                                                                                                                                                                                                                                                                                                                                                                                                                                                                                                                                                                                                                                                                                                                                                                                                                                                                                                                                                                                                                                             |           |          |                                                                           |                                   |                                          | 856.20                                      |                       | 1,004.83                      |       |
| SECTION CONTROL STATEMENT OF                                                                                                       |           |          |                                                                           |                                   |                                          | 330.20                                      |                       | 13 491 36                     |       |
| BLEFTE OF CREATIONS AND ASSESSMENT AND COORDINATIONS SERVERYS   15.00   1.00   1.00   1.00   1.00   1.00   1.00   1.00   1.00   1.00   1.00   1.00   1.00   1.00   1.00   1.00   1.00   1.00   1.00   1.00   1.00   1.00   1.00   1.00   1.00   1.00   1.00   1.00   1.00   1.00   1.00   1.00   1.00   1.00   1.00   1.00   1.00   1.00   1.00   1.00   1.00   1.00   1.00   1.00   1.00   1.00   1.00   1.00   1.00   1.00   1.00   1.00   1.00   1.00   1.00   1.00   1.00   1.00   1.00   1.00   1.00   1.00   1.00   1.00   1.00   1.00   1.00   1.00   1.00   1.00   1.00   1.00   1.00   1.00   1.00   1.00   1.00   1.00   1.00   1.00   1.00   1.00   1.00   1.00   1.00   1.00   1.00   1.00   1.00   1.00   1.00   1.00   1.00   1.00   1.00   1.00   1.00   1.00   1.00   1.00   1.00   1.00   1.00   1.00   1.00   1.00   1.00   1.00   1.00   1.00   1.00   1.00   1.00   1.00   1.00   1.00   1.00   1.00   1.00   1.00   1.00   1.00   1.00   1.00   1.00   1.00   1.00   1.00   1.00   1.00   1.00   1.00   1.00   1.00   1.00   1.00   1.00   1.00   1.00   1.00   1.00   1.00   1.00   1.00   1.00   1.00   1.00   1.00   1.00   1.00   1.00   1.00   1.00   1.00   1.00   1.00   1.00   1.00   1.00   1.00   1.00   1.00   1.00   1.00   1.00   1.00   1.00   1.00   1.00   1.00   1.00   1.00   1.00   1.00   1.00   1.00   1.00   1.00   1.00   1.00   1.00   1.00   1.00   1.00   1.00   1.00   1.00   1.00   1.00   1.00   1.00   1.00   1.00   1.00   1.00   1.00   1.00   1.00   1.00   1.00   1.00   1.00   1.00   1.00   1.00   1.00   1.00   1.00   1.00   1.00   1.00   1.00   1.00   1.00   1.00   1.00   1.00   1.00   1.00   1.00   1.00   1.00   1.00   1.00   1.00   1.00   1.00   1.00   1.00   1.00   1.00   1.00   1.00   1.00   1.00   1.00   1.00   1.00   1.00   1.00   1.00   1.00   1.00   1.00   1.00   1.00   1.00   1.00   1.00   1.00   1.00   1.00   1.00   1.00   1.00   1.00   1.00   1.00   1.00   1.00   1.00   1.00   1.00   1.00   1.00   1.00   1.00   1.00   1.00   1.00   1.00   1.00   1.00   1.00   1.00   1.00   1.00   1.00   1.00   1.00   1.00   1.00   1.00                                                                                                       |           |          |                                                                           |                                   |                                          | 17.466.02                                   |                       |                               |       |
| MICHAE GENERALTONS MANAGERESINES MANAGER   12,253   12,256   12,256   12,256   12,256   12,256   12,256   12,256   12,256   12,256   12,256   12,256   12,256   12,256   12,256   12,256   12,256   12,256   12,256   12,256   12,256   12,256   12,256   12,256   12,256   12,256   12,256   12,256   12,256   12,256   12,256   12,256   12,256   12,256   12,256   12,256   12,256   12,256   12,256   12,256   12,256   12,256   12,256   12,256   12,256   12,256   12,256   12,256   12,256   12,256   12,256   12,256   12,256   12,256   12,256   12,256   12,256   12,256   12,256   12,256   12,256   12,256   12,256   12,256   12,256   12,256   12,256   12,256   12,256   12,256   12,256   12,256   12,256   12,256   12,256   12,256   12,256   12,256   12,256   12,256   12,256   12,256   12,256   12,256   12,256   12,256   12,256   12,256   12,256   12,256   12,256   12,256   12,256   12,256   12,256   12,256   12,256   12,256   12,256   12,256   12,256   12,256   12,256   12,256   12,256   12,256   12,256   12,256   12,256   12,256   12,256   12,256   12,256   12,256   12,256   12,256   12,256   12,256   12,256   12,256   12,256   12,256   12,256   12,256   12,256   12,256   12,256   12,256   12,256   12,256   12,256   12,256   12,256   12,256   12,256   12,256   12,256   12,256   12,256   12,256   12,256   12,256   12,256   12,256   12,256   12,256   12,256   12,256   12,256   12,256   12,256   12,256   12,256   12,256   12,256   12,256   12,256   12,256   12,256   12,256   12,256   12,256   12,256   12,256   12,256   12,256   12,256   12,256   12,256   12,256   12,256   12,256   12,256   12,256   12,256   12,256   12,256   12,256   12,256   12,256   12,256   12,256   12,256   12,256   12,256   12,256   12,256   12,256   12,256   12,256   12,256   12,256   12,256   12,256   12,256   12,256   12,256   12,256   12,256   12,256   12,256   12,256   12,256   12,256   12,256   12,256   12,256   12,256   12,256   12,256   12,256   12,256   12,256   12,256   12,256   12,256   12,256   12,256   12,256   12,256   12,256   12,256   12,                                                                                                      |           |          |                                                                           |                                   | -                                        |                                             |                       |                               |       |
| BLETTER COPERATIONS PROCESSED MICHAEL SURVEY STATES   18,118   18,118   18,118   18,118   18,118   18,118   18,118   18,118   18,118   18,118   18,118   18,118   18,118   18,118   18,118   18,118   18,118   18,118   18,118   18,118   18,118   18,118   18,118   18,118   18,118   18,118   18,118   18,118   18,118   18,118   18,118   18,118   18,118   18,118   18,118   18,118   18,118   18,118   18,118   18,118   18,118   18,118   18,118   18,118   18,118   18,118   18,118   18,118   18,118   18,118   18,118   18,118   18,118   18,118   18,118   18,118   18,118   18,118   18,118   18,118   18,118   18,118   18,118   18,118   18,118   18,118   18,118   18,118   18,118   18,118   18,118   18,118   18,118   18,118   18,118   18,118   18,118   18,118   18,118   18,118   18,118   18,118   18,118   18,118   18,118   18,118   18,118   18,118   18,118   18,118   18,118   18,118   18,118   18,118   18,118   18,118   18,118   18,118   18,118   18,118   18,118   18,118   18,118   18,118   18,118   18,118   18,118   18,118   18,118   18,118   18,118   18,118   18,118   18,118   18,118   18,118   18,118   18,118   18,118   18,118   18,118   18,118   18,118   18,118   18,118   18,118   18,118   18,118   18,118   18,118   18,118   18,118   18,118   18,118   18,118   18,118   18,118   18,118   18,118   18,118   18,118   18,118   18,118   18,118   18,118   18,118   18,118   18,118   18,118   18,118   18,118   18,118   18,118   18,118   18,118   18,118   18,118   18,118   18,118   18,118   18,118   18,118   18,118   18,118   18,118   18,118   18,118   18,118   18,118   18,118   18,118   18,118   18,118   18,118   18,118   18,118   18,118   18,118   18,118   18,118   18,118   18,118   18,118   18,118   18,118   18,118   18,118   18,118   18,118   18,118   18,118   18,118   18,118   18,118   18,118   18,118   18,118   18,118   18,118   18,118   18,118   18,118   18,118   18,118   18,118   18,118   18,118   18,118   18,118   18,118   18,118   18,118   18,118   18,118   18,118   18,118   18,118   18,118   18,118   18,118   18,118   1                                                                                                      |           |          | NUCLEAR GENERATION MANAGER/SENIOR MANAGER                                 |                                   | 30,650.27                                | -                                           | 1,282.50              | 7,535.39                      |       |
| SINDAL COUNCE SEPTIAL PROPERTY   1.157.200   1.157.200   1.157.200   1.157.200   1.157.200   1.157.200   1.157.200   1.157.200   1.157.200   1.157.200   1.157.200   1.157.200   1.157.200   1.157.200   1.157.200   1.157.200   1.157.200   1.157.200   1.157.200   1.157.200   1.157.200   1.157.200   1.157.200   1.157.200   1.157.200   1.157.200   1.157.200   1.157.200   1.157.200   1.157.200   1.157.200   1.157.200   1.157.200   1.157.200   1.157.200   1.157.200   1.157.200   1.157.200   1.157.200   1.157.200   1.157.200   1.157.200   1.157.200   1.157.200   1.157.200   1.157.200   1.157.200   1.157.200   1.157.200   1.157.200   1.157.200   1.157.200   1.157.200   1.157.200   1.157.200   1.157.200   1.157.200   1.157.200   1.157.200   1.157.200   1.157.200   1.157.200   1.157.200   1.157.200   1.157.200   1.157.200   1.157.200   1.157.200   1.157.200   1.157.200   1.157.200   1.157.200   1.157.200   1.157.200   1.157.200   1.157.200   1.157.200   1.157.200   1.157.200   1.157.200   1.157.200   1.157.200   1.157.200   1.157.200   1.157.200   1.157.200   1.157.200   1.157.200   1.157.200   1.157.200   1.157.200   1.157.200   1.157.200   1.157.200   1.157.200   1.157.200   1.157.200   1.157.200   1.157.200   1.157.200   1.157.200   1.157.200   1.157.200   1.157.200   1.157.200   1.157.200   1.157.200   1.157.200   1.157.200   1.157.200   1.157.200   1.157.200   1.157.200   1.157.200   1.157.200   1.157.200   1.157.200   1.157.200   1.157.200   1.157.200   1.157.200   1.157.200   1.157.200   1.157.200   1.157.200   1.157.200   1.157.200   1.157.200   1.157.200   1.157.200   1.157.200   1.157.200   1.157.200   1.157.200   1.157.200   1.157.200   1.157.200   1.157.200   1.157.200   1.157.200   1.157.200   1.157.200   1.157.200   1.157.200   1.157.200   1.157.200   1.157.200   1.157.200   1.157.200   1.157.200   1.157.200   1.157.200   1.157.200   1.157.200   1.157.200   1.157.200   1.157.200   1.157.200   1.157.200   1.157.200   1.157.200   1.157.200   1.157.200   1.157.200   1.157.200   1.157.200   1.157.200   1.157.2                                                                                                      |           |          | ELECTRIC OPERATIONS PROGRAM/PROJECT MANAGER, SR/EXP/PRN/CHIEF             | 136,215.93                        | -                                        | -                                           | 4,093.32              | -                             |       |
| ALTER OF STATE NOR AT STATE N                                                                                                      |           |          | FINANCE AND RISK MANAGER/SENIOR MANAGER                                   | 145,958.96                        | 20,376.63                                | 3,250.11                                    | 50.00                 | -                             |       |
| NELLEG CERNICATION SPEETWORD AS PREVIOUS A                                                                                                    |           |          |                                                                           |                                   | -                                        | -                                           |                       | -                             |       |
| ELECTRIC OPPORATIONS ELECTRIC ENGAPPE DESIGNACIONAL PINAS CALLER   1847-186   1847-186   1847-186   1847-186   1847-186   1847-186   1847-186   1847-186   1847-186   1847-186   1847-186   1847-186   1847-186   1847-186   1847-186   1847-186   1847-186   1847-186   1847-186   1847-186   1847-186   1847-186   1847-186   1847-186   1847-186   1847-186   1847-186   1847-186   1847-186   1847-186   1847-186   1847-186   1847-186   1847-186   1847-186   1847-186   1847-186   1847-186   1847-186   1847-186   1847-186   1847-186   1847-186   1847-186   1847-186   1847-186   1847-186   1847-186   1847-186   1847-186   1847-186   1847-186   1847-186   1847-186   1847-186   1847-186   1847-186   1847-186   1847-186   1847-186   1847-186   1847-186   1847-186   1847-186   1847-186   1847-186   1847-186   1847-186   1847-186   1847-186   1847-186   1847-186   1847-186   1847-186   1847-186   1847-186   1847-186   1847-186   1847-186   1847-186   1847-186   1847-186   1847-186   1847-186   1847-186   1847-186   1847-186   1847-186   1847-186   1847-186   1847-186   1847-186   1847-186   1847-186   1847-186   1847-186   1847-186   1847-186   1847-186   1847-186   1847-186   1847-186   1847-186   1847-186   1847-186   1847-186   1847-186   1847-186   1847-186   1847-186   1847-186   1847-186   1847-186   1847-186   1847-186   1847-186   1847-186   1847-186   1847-186   1847-186   1847-186   1847-186   1847-186   1847-186   1847-186   1847-186   1847-186   1847-186   1847-186   1847-186   1847-186   1847-186   1847-186   1847-186   1847-186   1847-186   1847-186   1847-186   1847-186   1847-186   1847-186   1847-186   1847-186   1847-186   1847-186   1847-186   1847-186   1847-186   1847-186   1847-186   1847-186   1847-186   1847-186   1847-186   1847-186   1847-186   1847-186   1847-186   1847-186   1847-186   1847-186   1847-186   1847-186   1847-186   1847-186   1847-186   1847-186   1847-186   1847-186   1847-186   1847-186   1847-186   1847-186   1847-186   1847-186   1847-186   1847-186   1847-186   1847-186   1847-186                                                                                                      |           |          |                                                                           |                                   |                                          | -                                           |                       | 904.31                        |       |
| CASTONIBLE CARE AND CERS PETCALEST, SELECTIPED   NORMATINE TELESOLOGY ON SURFY CLIAN TELESOLOGY SIGNATURE SELECTIPED   NORMATINE TELESOLOGY SURFY CLIAN TELESOLOGY SIGNATURE SELECTIPED   NORTH AND ADDRESS AND                                                                                                       |           |          |                                                                           |                                   |                                          | -                                           |                       |                               |       |
| NIGHATION TECHNOLOGY AND SIPHY CHAIN TECHNICAL SEREPPIN 118655                                                                                                                                                                                                                                                                                                                                                                                                                                                                                                                                                                                                                                                                                                                                                                                                                                                                                                                                                                                                                                                                                                                                                                                                                                                                                                                                                                                                                                                                                                                                                                                                                                                                                                                                                                                                                                                                                                                                                                                                                                                                                                                                                                    |           |          |                                                                           |                                   |                                          | -                                           |                       |                               |       |
| NCLEAR GENELATION SUPPLYSIONE (14.55.06) 12.197.99 (14.55.07) 1.00.00 (14.55.07) 1.00.00 (14.55.07) 1.00.00 (14.55.07) 1.00.00 (14.55.07) 1.00.00 (14.55.07) 1.00.00 (14.55.07) 1.00.00 (14.55.07) 1.00.00 (14.55.07) 1.00.00 (14.55.07) 1.00.00 (14.55.07) 1.00.00 (14.55.07) 1.00.00 (14.55.07) 1.00.00 (14.55.07) 1.00.00 (14.55.07) 1.00.00 (14.55.07) 1.00.00 (14.55.07) 1.00.00 (14.55.07) 1.00.00 (14.55.07) 1.00.00 (14.55.07) 1.00.00 (14.55.07) 1.00.00 (14.55.07) 1.00.00 (14.55.07) 1.00.00 (14.55.07) 1.00.00 (14.55.07) 1.00.00 (14.55.07) 1.00.00 (14.55.07) 1.00.00 (14.55.07) 1.00.00 (14.55.07) 1.00.00 (14.55.07) 1.00.00 (14.55.07) 1.00.00 (14.55.07) 1.00.00 (14.55.07) 1.00.00 (14.55.07) 1.00.00 (14.55.07) 1.00.00 (14.55.07) 1.00.00 (14.55.07) 1.00.00 (14.55.07) 1.00.00 (14.55.07) 1.00.00 (14.55.07) 1.00.00 (14.55.07) 1.00.00 (14.55.07) 1.00.00 (14.55.07) 1.00.00 (14.55.07) 1.00.00 (14.55.07) 1.00.00 (14.55.07) 1.00.00 (14.55.07) 1.00.00 (14.55.07) 1.00.00 (14.55.07) 1.00.00 (14.55.07) 1.00.00 (14.55.07) 1.00.00 (14.55.07) 1.00.00 (14.55.07) 1.00.00 (14.55.07) 1.00.00 (14.55.07) 1.00.00 (14.55.07) 1.00.00 (14.55.07) 1.00.00 (14.55.07) 1.00.00 (14.55.07) 1.00.00 (14.55.07) 1.00.00 (14.55.07) 1.00.00 (14.55.07) 1.00.00 (14.55.07) 1.00.00 (14.55.07) 1.00.00 (14.55.07) 1.00.00 (14.55.07) 1.00.00 (14.55.07) 1.00.00 (14.55.07) 1.00.00 (14.55.07) 1.00.00 (14.55.07) 1.00.00 (14.55.07) 1.00.00 (14.55.07) 1.00.00 (14.55.07) 1.00.00 (14.55.07) 1.00.00 (14.55.07) 1.00.00 (14.55.07) 1.00.00 (14.55.07) 1.00.00 (14.55.07) 1.00.00 (14.55.07) 1.00.00 (14.55.07) 1.00.00 (14.55.07) 1.00.00 (14.55.07) 1.00.00 (14.55.07) 1.00.00 (14.55.07) 1.00.00 (14.55.07) 1.00.00 (14.55.07) 1.00.00 (14.55.07) 1.00.00 (14.55.07) 1.00.00 (14.55.07) 1.00.00 (14.55.07) 1.00.00 (14.55.07) 1.00.00 (14.55.07) 1.00.00 (14.55.07) 1.00.00 (14.55.07) 1.00.00 (14.55.07) 1.00.00 (14.55.07) 1.00.00 (14.55.07) 1.00.00 (14.55.07) 1.00.00 (14.55.07) 1.00.00 (14.55.07) 1.00.00 (14.55.07) 1.00.00 (14.55.07) 1.00.00 (14.55.07) 1.00.00 (14.55.07) 1.00.00 (14.55.07) 1.00.00                                                                                                     |           |          |                                                                           |                                   | 18,592.84                                | -                                           |                       |                               |       |
| SOUTHER OFFICE NOTES AND MANGER SERVER NOTES AND                                                                                                                                                                                                                                                                                                                                                                                                                                                                                                                                                                                                                                                                                                                                                                                                                                                                                                                                                                                                                                                                                                                                                                                                                                                                                                                                                                                                                                                                                                                                                                                                                                                                                                                                                                                                                                                                                                                                                                                                                                                                                                                                              |           |          |                                                                           |                                   | 12 107 20                                | -                                           |                       | 3,/17.82                      |       |
| NUCLEAG GENEARION ENORIER SERESPEND   11,956.00   12,941.2   1,956.01   13,966.01   13,967.01   13,968.01   13,967.01   13,968.01   13,967.01   13,968.01   13,967.01   13,968.01   13,967.01   13,968.01   13,968.01   13,968.01   13,968.01   13,968.01   13,968.01   13,968.01   13,968.01   13,968.01   13,968.01   13,968.01   13,968.01   13,968.01   13,968.01   13,968.01   13,968.01   13,968.01   13,968.01   13,968.01   13,968.01   13,968.01   13,968.01   13,968.01   13,968.01   13,968.01   13,968.01   13,968.01   13,968.01   13,968.01   13,968.01   13,968.01   13,968.01   13,968.01   13,968.01   13,968.01   13,968.01   13,968.01   13,968.01   13,968.01   13,968.01   13,968.01   13,968.01   13,968.01   13,968.01   13,968.01   13,968.01   13,968.01   13,968.01   13,968.01   13,968.01   13,968.01   13,968.01   13,968.01   13,968.01   13,968.01   13,968.01   13,968.01   13,968.01   13,968.01   13,968.01   13,968.01   13,968.01   13,968.01   13,968.01   13,968.01   13,968.01   13,968.01   13,968.01   13,968.01   13,968.01   13,968.01   13,968.01   13,968.01   13,968.01   13,968.01   13,968.01   13,968.01   13,968.01   13,968.01   13,968.01   13,968.01   13,968.01   13,968.01   13,968.01   13,968.01   13,968.01   13,968.01   13,968.01   13,968.01   13,968.01   13,968.01   13,968.01   13,968.01   13,968.01   13,968.01   13,968.01   13,968.01   13,968.01   13,968.01   13,968.01   13,968.01   13,968.01   13,968.01   13,968.01   13,968.01   13,968.01   13,968.01   13,968.01   13,968.01   13,968.01   13,968.01   13,968.01   13,968.01   13,968.01   13,968.01   13,968.01   13,968.01   13,968.01   13,968.01   13,968.01   13,968.01   13,968.01   13,968.01   13,968.01   13,968.01   13,968.01   13,968.01   13,968.01   13,968.01   13,968.01   13,968.01   13,968.01   13,968.01   13,968.01   13,968.01   13,968.01   13,968.01   13,968.01   13,968.01   13,968.01   13,968.01   13,968.01   13,968.01   13,968.01   13,968.01   13,968.01   13,968.01   13,968.01   13,968.01   13,968.01   13,968.01   13,968.01   13,968.01   13,968.01   13,968                                                                                                    |           |          |                                                                           |                                   |                                          | 3 322 86                                    |                       | 15 542 60                     |       |
| MULLIAN GENERATION PROJECT PROGRAM NANGER: SEC.   3,946.7   30.73   11.00.10   11.00.10   11.00.10   11.00.10   11.00.10   11.00.10   11.00.10   11.00.10   11.00.10   11.00.10   11.00.10   11.00.10   11.00.10   11.00.10   11.00.10   11.00.10   11.00.10   11.00.10   11.00.10   11.00.10   11.00.10   11.00.10   11.00.10   11.00.10   11.00.10   11.00.10   11.00.10   11.00.10   11.00.10   11.00.10   11.00.10   11.00.10   11.00.10   11.00.10   11.00.10   11.00.10   11.00.10   11.00.10   11.00.10   11.00.10   11.00.10   11.00.10   11.00.10   11.00.10   11.00.10   11.00.10   11.00.10   11.00.10   11.00.10   11.00.10   11.00.10   11.00.10   11.00.10   11.00.10   11.00.10   11.00.10   11.00.10   11.00.10   11.00.10   11.00.10   11.00.10   11.00.10   11.00.10   11.00.10   11.00.10   11.00.10   11.00.10   11.00.10   11.00.10   11.00.10   11.00.10   11.00.10   11.00.10   11.00.10   11.00.10   11.00.10   11.00.10   11.00.10   11.00.10   11.00.10   11.00.10   11.00.10   11.00.10   11.00.10   11.00.10   11.00.10   11.00.10   11.00.10   11.00.10   11.00.10   11.00.10   11.00.10   11.00.10   11.00.10   11.00.10   11.00.10   11.00.10   11.00.10   11.00.10   11.00.10   11.00.10   11.00.10   11.00.10   11.00.10   11.00.10   11.00.10   11.00.10   11.00.10   11.00.10   11.00.10   11.00.10   11.00.10   11.00.10   11.00.10   11.00.10   11.00.10   11.00.10   11.00.10   11.00.10   11.00.10   11.00.10   11.00.10   11.00.10   11.00.10   11.00.10   11.00.10   11.00.10   11.00.10   11.00.10   11.00.10   11.00.10   11.00.10   11.00.10   11.00.10   11.00.10   11.00.10   11.00.10   11.00.10   11.00.10   11.00.10   11.00.10   11.00.10   11.00.10   11.00.10   11.00.10   11.00.10   11.00.10   11.00.10   11.00.10   11.00.10   11.00.10   11.00.10   11.00.10   11.00.10   11.00.10   11.00.10   11.00.10   11.00.10   11.00.10   11.00.10   11.00.10   11.00.10   11.00.10   11.00.10   11.00.10   11.00.10   11.00.10   11.00.10   11.00.10   11.00.10   11.00.10   11.00.10   11.00.10   11.00.10   11.00.10   11.00.10   11.00.10   11.00.10   11.00.10   11.00.1                                                                                                      |           |          |                                                                           |                                   |                                          | 3,322.00                                    |                       |                               |       |
| STATION AND POLICY PRODUCT CASAN ANGUER SENDRE PREVIOR  LECTER COPERATIONS SUPPERVOR  LECTER COPERATIONS SUPPERVOR  SUPPERVOR  CHORD AND SUPPERVOR  SUPPER                                                                                                    |           |          |                                                                           |                                   | -                                        | _                                           |                       |                               |       |
| HECTER OPERATIONS SPERVSOR                                                                                                                                                                                                                                                                                                                                                                                                                                                                                                                                                                                                                                                                                                                                                                                                                                                                                                                                                                                                                                                                                                                                                                                                                                                                                                                                                                                                                                                                                                                                                                                                                                                                                                                                                                                                                                                                                                                                                                                                                                                                                                                                                                                                        |           |          | STRATEGY AND POLICY PROJECT/CASE MANAGER, SENIOR/EXPERT/PRINCIPAL         |                                   | 27,802.70                                | -                                           |                       | -                             |       |
| STATE AND STREEMSONS   157142   1591665   157142   159165   159172   159175   159175   159175   159175   159175   159175   159175   159175   159175   159175   159175   159175   159175   159175   159175   159175   159175   159175   159175   159175   159175   159175   159175   159175   159175   159175   159175   159175   159175   159175   159175   159175   159175   159175   159175   159175   159175   159175   159175   159175   159175   159175   159175   159175   159175   159175   159175   159175   159175   159175   159175   159175   159175   159175   159175   159175   159175   159175   159175   159175   159175   159175   159175   159175   159175   159175   159175   159175   159175   159175   159175   159175   159175   159175   159175   159175   159175   159175   159175   159175   159175   159175   159175   159175   159175   159175   159175   159175   159175   159175   159175   159175   159175   159175   159175   159175   159175   159175   159175   159175   159175   159175   159175   159175   159175   159175   159175   159175   159175   159175   159175   159175   159175   159175   159175   159175   159175   159175   159175   159175   159175   159175   159175   159175   159175   159175   159175   159175   159175   159175   159175   159175   159175   159175   159175   159175   159175   159175   159175   159175   159175   159175   159175   159175   159175   159175   159175   159175   159175   159175   159175   159175   159175   159175   159175   159175   159175   159175   159175   159175   159175   159175   159175   159175   159175   159175   159175   159175   159175   159175   159175   159175   159175   159175   159175   159175   159175   159175   159175   159175   159175   159175   159175   159175   159175   159175   159175   159175   159175   159175   159175   159175   159175   159175   159175   159175   159175   159175   159175   159175   159175   159175   159175   159175   159175   159175   159175   159175   159175   159175   159175   159175   159175   159175   159175   159175   159175   159175   159175   1591                                                                                                      |           |          | ELECTRIC OPERATIONS CREW FOREMAN/LEADER                                   | 113,894.56                        | -                                        | -                                           | 179,225.04            | 332.51                        |       |
| BLICTRIC OPERALTON SPECIALNTS, SPEENPENCHIEF   12,4895   12,5112   12,010   12,010   12,010   12,010   12,010   12,010   12,010   12,010   12,010   12,010   12,010   12,010   12,010   12,010   12,010   12,010   12,010   12,010   12,010   12,010   12,010   12,010   12,010   12,010   12,010   12,010   12,010   12,010   12,010   12,010   12,010   12,010   12,010   12,010   12,010   12,010   12,010   12,010   12,010   12,010   12,010   12,010   12,010   12,010   12,010   12,010   12,010   12,010   12,010   12,010   12,010   12,010   12,010   12,010   12,010   12,010   12,010   12,010   12,010   12,010   12,010   12,010   12,010   12,010   12,010   12,010   12,010   12,010   12,010   12,010   12,010   12,010   12,010   12,010   12,010   12,010   12,010   12,010   12,010   12,010   12,010   12,010   12,010   12,010   12,010   12,010   12,010   12,010   12,010   12,010   12,010   12,010   12,010   12,010   12,010   12,010   12,010   12,010   12,010   12,010   12,010   12,010   12,010   12,010   12,010   12,010   12,010   12,010   12,010   12,010   12,010   12,010   12,010   12,010   12,010   12,010   12,010   12,010   12,010   12,010   12,010   12,010   12,010   12,010   12,010   12,010   12,010   12,010   12,010   12,010   12,010   12,010   12,010   12,010   12,010   12,010   12,010   12,010   12,010   12,010   12,010   12,010   12,010   12,010   12,010   12,010   12,010   12,010   12,010   12,010   12,010   12,010   12,010   12,010   12,010   12,010   12,010   12,010   12,010   12,010   12,010   12,010   12,010   12,010   12,010   12,010   12,010   12,010   12,010   12,010   12,010   12,010   12,010   12,010   12,010   12,010   12,010   12,010   12,010   12,010   12,010   12,010   12,010   12,010   12,010   12,010   12,010   12,010   12,010   12,010   12,010   12,010   12,010   12,010   12,010   12,010   12,010   12,010   12,010   12,010   12,010   12,010   12,010   12,010   12,010   12,010   12,010   12,010   12,010   12,010   12,010   12,010   12,010   12,010   12,010   12,010   12,010   12,010   12,010   12,010                                                                                                      |           |          |                                                                           | 136,358.66                        | 11,624.43                                | -                                           |                       | 1,285.73                      |       |
| FILIES & COMPLANCE PROCASAL MANAGERENOS SILTATIONALYTS, SEREPPPENCHIEF  \$14,9876 2, 199,24  \$14,9876 2, 199,24  \$14,9876 2, 199,24  \$14,9876 2, 199,24  \$14,9876 2, 199,24  \$14,9876 2, 199,24  \$14,9876 2, 199,24  \$14,9876 2, 199,24  \$14,9876 2, 199,24  \$14,9876 2, 199,24  \$14,9876 2, 199,24  \$14,9876 2, 199,24  \$14,9876 2, 199,24  \$14,9876 2, 199,24  \$14,9876 2, 199,24  \$14,9876 2, 199,24  \$14,9876 2, 199,24  \$14,9876 2, 199,24  \$14,9876 2, 199,24  \$14,9876 2, 199,24  \$14,9876 2, 199,24  \$14,9876 2, 199,24  \$14,9876 2, 199,24  \$14,9876 2, 199,24  \$14,9876 2, 199,24  \$14,9876 2, 199,24  \$14,9876 2, 199,24  \$14,9876 2, 199,24  \$14,9876 2, 199,24  \$14,9876 2, 199,24  \$15,9871 2, 199,24  \$15,9871 2, 199,24  \$15,9871 2, 199,24  \$15,9871 2, 199,24  \$15,9871 2, 199,24  \$15,9871 2, 199,24  \$15,9871 2, 199,24  \$15,9871 2, 199,24  \$15,9871 2, 199,24  \$15,9871 2, 199,24  \$15,9871 2, 199,24  \$15,9871 2, 199,24  \$15,9871 2, 199,24  \$15,9871 2, 199,24  \$15,9871 2, 199,24  \$15,9871 2, 199,24  \$15,9871 2, 199,24  \$15,9871 2, 199,24  \$15,9871 2, 199,24  \$15,9871 2, 199,24  \$15,9871 2, 199,24  \$15,9871 2, 199,24  \$15,9871 2, 199,24  \$15,9871 2, 199,24  \$15,9871 2, 199,24  \$15,9871 2, 199,24  \$15,9871 2, 199,24  \$15,9871 2, 199,24  \$15,9871 2, 199,24  \$15,9871 2, 199,24  \$15,9871 2, 199,24  \$15,9871 2, 199,24  \$15,9871 2, 199,24  \$15,9871 2, 199,24  \$15,9871 2, 199,24  \$15,9871 2, 199,24  \$15,9871 2, 199,24  \$15,9871 2, 199,24  \$15,9871 2, 199,24  \$15,9871 2, 199,24  \$15,9871 2, 199,24  \$15,9871 2, 199,24  \$15,9871 2, 199,24  \$15,9871 2, 199,24  \$15,9871 2, 199,24  \$15,9871 2, 199,24  \$15,9871 2, 199,24  \$15,9871 2, 199,24  \$15,9871 2, 199,24  \$15,9871 2, 199,24  \$15,9871 2, 199,24  \$15,9871 2, 199,24  \$15,9871 2, 199,24  \$15,9871 2, 199,24  \$15,9871 2, 199,24  \$15,9871 2, 199,24  \$15,9871 2, 199,24  \$15,9871 2, 199,24  \$15,9871 2, 199,24  \$15,9871 2, 199,24  \$15,9871 2, 199,24  \$15,9871 2, 199,24  \$15,9871 2, 199,24  \$15,9871 2, 199,24  \$15,9871 2, 199,24  \$15,9871 2, 199,24  \$15,9871 2, 199,24  \$15,9871 2, 199,24  \$15,9871 2, 19 |           |          |                                                                           | 157,614.32                        |                                          | -                                           | 9,955.75              | -                             |       |
| STRATEOY AND POLICY ETTICS AND COMPLIANCE ASSISTANTIANALYST, SREXPPRINCHIEF   SURFIGE GENERATION DEPRATORPELANDERS, SREXPERYS   12,201,44                                                                                                                                                                                                                                                                                                                                                                                                                                                                                                                                                                                                                                                                                                                                                                                                                                                                                                                                                                                                                                                                                                                                                                                                                                                                                                                                                                                                                                                                                                                                                                                                                                                                                                                                                                                                                                                                                                                                                                                                                                                                                         |           |          |                                                                           | -                                 | ** * * * * * * * * * * * * * * * * * * * | -                                           | -                     | (39.60)                       | )     |
| NUCLEAR GENERATION OPERATORELANDER, SPEXPPRN   12,201.4                                                                                                                                                                                                                                                                                                                                                                                                                                                                                                                                                                                                                                                                                                                                                                                                                                                                                                                                                                                                                                                                                                                                                                                                                                                                                                                                                                                                                                                                                                                                                                                                                                                                                                                                                                                                                                                                                                                                                                                                                                                                                                                                                                           |           |          |                                                                           |                                   |                                          |                                             |                       |                               |       |
| ELECTRIC OPERATIONS SUPPEN'SOR   137,508.00   14,189.56   3,212.59   5,000.00   5,165.21     NICHEAR GENERATION SUPPEN'SOR   165,561.64   19,197.83   3,22.59   5,000.00   5,165.21     AURICHEAR GENERATION SUPPEN'SOR   165,561.64   19,197.83   3,22.59   5,000.00   3,272.04     AURICHEAR GENERATION SUPPEN'SOR   165,561.64   19,197.83   3,22.59   1,500.00   1,009.44     AURICHEAR GENERATION CREW LEADBESUPER'SOR   108,039.00   14,099.00   1,099.00   1,099.00   1,099.00   1,099.00   1,099.00   1,099.00   1,099.00   1,099.00   1,099.00   1,099.00   1,099.00   1,099.00   1,099.00   1,099.00   1,099.00   1,099.00   1,099.00   1,099.00   1,099.00   1,099.00   1,099.00   1,099.00   1,099.00   1,099.00   1,099.00   1,099.00   1,099.00   1,099.00   1,099.00   1,099.00   1,099.00   1,099.00   1,099.00   1,099.00   1,099.00   1,099.00   1,099.00   1,099.00   1,099.00   1,099.00   1,099.00   1,099.00   1,099.00   1,099.00   1,099.00   1,099.00   1,099.00   1,099.00   1,099.00   1,099.00   1,099.00   1,099.00   1,099.00   1,099.00   1,099.00   1,099.00   1,099.00   1,099.00   1,099.00   1,099.00   1,099.00   1,099.00   1,099.00   1,099.00   1,099.00   1,099.00   1,099.00   1,099.00   1,099.00   1,099.00   1,099.00   1,099.00   1,099.00   1,099.00   1,099.00   1,099.00   1,099.00   1,099.00   1,099.00   1,099.00   1,099.00   1,099.00   1,099.00   1,099.00   1,099.00   1,099.00   1,099.00   1,099.00   1,099.00   1,099.00   1,099.00   1,099.00   1,099.00   1,099.00   1,099.00   1,099.00   1,099.00   1,099.00   1,099.00   1,099.00   1,099.00   1,099.00   1,099.00   1,099.00   1,099.00   1,099.00   1,099.00   1,099.00   1,099.00   1,099.00   1,099.00   1,099.00   1,099.00   1,099.00   1,099.00   1,099.00   1,099.00   1,099.00   1,099.00   1,099.00   1,099.00   1,099.00   1,099.00   1,099.00   1,099.00   1,099.00   1,099.00   1,099.00   1,099.00   1,099.00   1,099.00   1,099.00   1,099.00   1,099.00   1,099.00   1,099.00   1,099.00   1,099.00   1,099.00   1,099.00   1,099.00   1,099.00   1,099.00   1,099.00   1,099.00   1,099.00                                                                                                        |           |          |                                                                           |                                   | 19,092.34                                | 2,920.50                                    |                       |                               |       |
| NORMATION TECINOLOGY AND SUPPLY CIAIN MANAGERSENIOR MANAGER  NICLEAG GENERATION SUPERVISOR  ANAGERSENIOR MANAGERSENIOR MANAGER  ASSOPERATIONS SUPPLY CIAIN MANAGERSENIOR MANAGER  FOR CERW LEADERS SUPPLY SERVED (16,596.16 23,112.60 - 1,609.40 - 1,609.34 - 1,609.34 - 1,609.34 - 1,609.34 - 1,609.34 - 1,609.34 - 1,609.34 - 1,609.34 - 1,609.34 - 1,609.34 - 1,609.34 - 1,609.34 - 1,609.34 - 1,609.34 - 1,609.34 - 1,609.34 - 1,609.34 - 1,609.34 - 1,609.34 - 1,609.34 - 1,609.34 - 1,609.34 - 1,609.34 - 1,609.34 - 1,609.34 - 1,609.34 - 1,609.34 - 1,609.34 - 1,609.34 - 1,609.34 - 1,609.34 - 1,609.34 - 1,609.34 - 1,609.34 - 1,609.34 - 1,609.34 - 1,609.34 - 1,609.34 - 1,609.34 - 1,609.34 - 1,609.34 - 1,609.34 - 1,609.34 - 1,609.34 - 1,609.34 - 1,609.34 - 1,609.34 - 1,609.34 - 1,609.34 - 1,609.34 - 1,609.34 - 1,609.34 - 1,609.34 - 1,609.34 - 1,609.34 - 1,609.34 - 1,609.34 - 1,609.34 - 1,609.34 - 1,609.34 - 1,609.34 - 1,609.34 - 1,609.34 - 1,609.34 - 1,609.34 - 1,609.34 - 1,609.34 - 1,609.34 - 1,609.34 - 1,609.34 - 1,609.34 - 1,609.34 - 1,609.34 - 1,609.34 - 1,609.34 - 1,609.34 - 1,609.34 - 1,609.34 - 1,609.34 - 1,609.34 - 1,609.34 - 1,609.34 - 1,609.34 - 1,609.34 - 1,609.34 - 1,609.34 - 1,609.34 - 1,609.34 - 1,609.34 - 1,609.34 - 1,609.34 - 1,609.34 - 1,609.34 - 1,609.34 - 1,609.34 - 1,609.34 - 1,609.34 - 1,609.34 - 1,609.34 - 1,609.34 - 1,609.34 - 1,609.34 - 1,609.34 - 1,609.34 - 1,609.34 - 1,609.34 - 1,609.34 - 1,609.34 - 1,609.34 - 1,609.34 - 1,609.34 - 1,609.34 - 1,609.34 - 1,609.34 - 1,609.34 - 1,609.34 - 1,609.34 - 1,609.34 - 1,609.34 - 1,609.34 - 1,609.34 - 1,609.34 - 1,609.34 - 1,609.34 - 1,609.34 - 1,609.34 - 1,609.34 - 1,609.34 - 1,609.34 - 1,609.34 - 1,609.34 - 1,609.34 - 1,609.34 - 1,609.34 - 1,609.34 - 1,609.34 - 1,609.34 - 1,609.34 - 1,609.34 - 1,609.34 - 1,609.34 - 1,609.34 - 1,609.34 - 1,609.34 - 1,609.34 - 1,609.34 - 1,609.34 - 1,609.34 - 1,609.34 - 1,609.34 - 1,609.34 - 1,609.34 - 1,609.34 - 1,609.34 - 1,609.34 - 1,609.34 - 1,609.34 - 1,609.34 - 1,609.34 - 1,609.34 - 1,609.34 - 1,609.34 - 1,609.34 - 1,609.34 -                                                                                                    |           |          |                                                                           |                                   | 14 180 56                                | -                                           |                       | 38.47                         |       |
| NUCLEAR GINERATION SUPERVISOR GAS OPERATIONS MANAGER SNIOR MANAGER OWER GENERATION CERW LEADERSUPERVISOR 106,596.6 016,596.6 02,112.6 02 01,112.8 02,610.7 01,112.8 02,610.7 01,112.8 03,80.8 01,012.6 01,012.6 01,012.6 01,012.6 01,012.6 01,012.6 01,012.6 01,012.6 01,012.6 01,012.6 01,012.6 01,012.6 01,012.6 01,012.6 01,012.6 01,012.6 01,012.6 01,012.6 01,012.6 01,012.6 01,012.6 01,012.6 01,012.6 01,012.6 01,012.6 01,012.6 01,012.6 01,012.6 01,012.6 01,012.6 01,012.6 01,012.6 01,012.6 01,012.6 01,012.6 01,012.6 01,012.6 01,012.6 01,012.6 01,012.6 01,012.6 01,012.6 01,012.6 01,012.6 01,012.6 01,012.6 01,012.6 01,012.6 01,012.6 01,012.6 01,012.6 01,012.6 01,012.6 01,012.6 01,012.6 01,012.6 01,012.6 01,012.6 01,012.6 01,012.6 01,012.6 01,012.6 01,012.6 01,012.6 01,012.6 01,012.6 01,012.6 01,012.6 01,012.6 01,012.6 01,012.6 01,012.6 01,012.6 01,012.6 01,012.6 01,012.6 01,012.6 01,012.6 01,012.6 01,012.6 01,012.6 01,012.6 01,012.6 01,012.6 01,012.6 01,012.6 01,012.6 01,012.6 01,012.6 01,012.6 01,012.6 01,012.6 01,012.6 01,012.6 01,012.6 01,012.6 01,012.6 01,012.6 01,012.6 01,012.6 01,012.6 01,012.6 01,012.6 01,012.6 01,012.6 01,012.6 01,012.6 01,012.6 01,012.6 01,012.6 01,012.6 01,012.6 01,012.6 01,012.6 01,012.6 01,012.6 01,012.6 01,012.6 01,012.6 01,012.6 01,012.6 01,012.6 01,012.6 01,012.6 01,012.6 01,012.6 01,012.6 01,012.6 01,012.6 01,012.6 01,012.6 01,012.6 01,012.6 01,012.6 01,012.6 01,012.6 01,012.6 01,012.6 01,012.6 01,012.6 01,012.6 01,012.6 01,012.6 01,012.6 01,012.6 01,012.6 01,012.6 01,012.6 01,012.6 01,012.6 01,012.6 01,012.6 01,012.6 01,012.6 01,012.6 01,012.6 01,012.6 01,012.6 01,012.6 01,012.6 01,012.6 01,012.6 01,012.6 01,012.6 01,012.6 01,012.6 01,012.6 01,012.6 01,012.6 01,012.6 01,012.6 01,012.6 01,012.6 01,012.6 01,012.6 01,012.6 01,012.6 01,012.6 01,012.6 01,012.6 01,012.6 01,012.6 01,012.6 01,012.6 01,012.6 01,012.6 01,012.6 01,012.6 01,012.6 01,012.6 01,012.6 01,012.6 01,012.6 01,012.6 01,012.6 01,012.6 01,012.6 01,012.6 01,012.6 01,012.6 01,012.6 01,012.6 01,012.6 01,012.6 01,012.6 01,012.6 01                                                                                                    |           |          |                                                                           |                                   |                                          | 3 825 59                                    |                       | 5 105 21                      |       |
| AS OFERATIONS MANAGERSHORM MANAGERS   16,596.16   23,112.60   1,600.994   1,600.994   1,600.994   1,600.994   1,600.994   1,600.994   1,600.994   1,600.994   1,600.994   1,600.994   1,600.994   1,600.994   1,600.994   1,600.994   1,600.994   1,600.994   1,600.994   1,600.994   1,600.994   1,600.994   1,600.994   1,600.994   1,600.994   1,600.994   1,600.994   1,600.994   1,600.994   1,600.994   1,600.994   1,600.994   1,600.994   1,600.994   1,600.994   1,600.994   1,600.994   1,600.994   1,600.994   1,600.994   1,600.994   1,600.994   1,600.994   1,600.994   1,600.994   1,600.994   1,600.994   1,600.994   1,600.994   1,600.994   1,600.994   1,600.994   1,600.994   1,600.994   1,600.994   1,600.994   1,600.994   1,600.994   1,600.994   1,600.994   1,600.994   1,600.994   1,600.994   1,600.994   1,600.994   1,600.994   1,600.994   1,600.994   1,600.994   1,600.994   1,600.994   1,600.994   1,600.994   1,600.994   1,600.994   1,600.994   1,600.994   1,600.994   1,600.994   1,600.994   1,600.994   1,600.994   1,600.994   1,600.994   1,600.994   1,600.994   1,600.994   1,600.994   1,600.994   1,600.994   1,600.994   1,600.994   1,600.994   1,600.994   1,600.994   1,600.994   1,600.994   1,600.994   1,600.994   1,600.994   1,600.994   1,600.994   1,600.994   1,600.994   1,600.994   1,600.994   1,600.994   1,600.994   1,600.994   1,600.994   1,600.994   1,600.994   1,600.994   1,600.994   1,600.994   1,600.994   1,600.994   1,600.994   1,600.994   1,600.994   1,600.994   1,600.994   1,600.994   1,600.994   1,600.994   1,600.994   1,600.994   1,600.994   1,600.994   1,600.994   1,600.994   1,600.994   1,600.994   1,600.994   1,600.994   1,600.994   1,600.994   1,600.994   1,600.994   1,600.994   1,600.994   1,600.994   1,600.994   1,600.994   1,600.994   1,600.994   1,600.994   1,600.994   1,600.994   1,600.994   1,600.994   1,600.994   1,600.994   1,600.994   1,600.994   1,600.994   1,600.994   1,600.994   1,600.994   1,600.994   1,600.994   1,600.994   1,600.994   1,600.994   1,600.994   1,600.994   1,600.994   1,                                                                                                      |           |          |                                                                           |                                   |                                          | -                                           |                       |                               |       |
| OWER GENERATION CREW LEADERSUPERVISOR GENERAL COUNSEL SPECIALIST, SEREXPYPRN 12,261,22 ELECTRIC OPERATIONS SUPERVISOR CREW LEAD 12,261,23 ELECTRIC OPERATIONS SUBERVISOR CREW LEAD 12,261,23 ELECTRIC OPERATION SANAGER SINDER MANAGER 10,363 OPERATIONS SUBSINESS ANALYSTIARCHITECTITRANER, SREXPPRN 11,51,42 ELECTRIC OPERATIONS GUINERS SANALYSTIARCHITECTITRANER, SREXPPRN 11,51,42 ELECTRIC OPERATIONS CREW LEADERS SUBSINESS ANALYSTIARCHITECTITRANER, SREXPPRN 12,51,51,51 ELECTRIC OPERATIONS CURW DELABRASHLEADER 12,51,51,51 ELECTRIC OPERATIONS CURW DELABRASHLEADER 12,51,51,51 ELECTRIC OPERATIONS LURBANY/TROUBLEMAN 12,51,51,51 ELECTRIC OPERATIONS SUPERVISOR CREW LEAD 14,52,51 ELECTRIC OPERATIONS SUPERVISOR CREW LEAD 15,50,50 ELECTRIC OPERATIONS SUPERVISOR CREW LEAD 16,50,50 ELECTRIC OPERATIONS SUP                                                                                                    |           |          |                                                                           |                                   |                                          | _                                           | -                     |                               |       |
| ELECTRIC OPERATIONS SUPERVISOR CREW LEAD   123,585.24   15,899.67   7,643.62   2,156.08   27,058.00   39,317.7                                                                                                                                                                                                                                                                                                                                                                                                                                                                                                                                                                                                                                                                                                                                                                                                                                                                                                                                                                                                                                                                                                                                                                                                                                                                                                                                                                                                                                                                                                                                                                                                                                                                                                                                                                                                                                                                                                                                                                                                                                                                                                                    |           |          |                                                                           |                                   |                                          | -                                           | 16,009.94             | -                             |       |
| NUCLEAG GENERATION MANAGER, SENDIN MANAGER SENDIN MANAGER S. (2,163.00 2,088.00 2,088.00 2,088.00 2,088.00 2,088.00 2,083.00 2,088.00 2,083.00 2,083.00 2,083.00 2,083.00 2,083.00 2,083.00 2,083.00 2,083.00 2,083.00 2,083.00 2,083.00 2,083.00 2,083.00 2,083.00 2,083.00 2,083.00 2,083.00 2,083.00 2,083.00 2,083.00 2,083.00 2,083.00 2,083.00 2,083.00 2,083.00 2,083.00 2,083.00 2,083.00 2,083.00 2,083.00 2,083.00 2,083.00 2,083.00 2,083.00 2,083.00 2,083.00 2,083.00 2,083.00 2,083.00 2,083.00 2,083.00 2,083.00 2,083.00 2,083.00 2,083.00 2,083.00 2,083.00 2,083.00 2,083.00 2,083.00 2,083.00 2,083.00 2,083.00 2,083.00 2,083.00 2,083.00 2,083.00 2,083.00 2,083.00 2,083.00 2,083.00 2,083.00 2,083.00 2,083.00 2,083.00 2,083.00 2,083.00 2,083.00 2,083.00 2,083.00 2,083.00 2,083.00 2,083.00 2,083.00 2,083.00 2,083.00 2,083.00 2,083.00 2,083.00 2,083.00 2,083.00 2,083.00 2,083.00 2,083.00 2,083.00 2,083.00 2,083.00 2,083.00 2,083.00 2,083.00 2,083.00 2,083.00 2,083.00 2,083.00 2,083.00 2,083.00 2,083.00 2,083.00 2,083.00 2,083.00 2,083.00 2,083.00 2,083.00 2,083.00 2,083.00 2,083.00 2,083.00 2,083.00 2,083.00 2,083.00 2,083.00 2,083.00 2,083.00 2,083.00 2,083.00 2,083.00 2,083.00 2,083.00 2,083.00 2,083.00 2,083.00 2,083.00 2,083.00 2,083.00 2,083.00 2,083.00 2,083.00 2,083.00 2,083.00 2,083.00 2,083.00 2,083.00 2,083.00 2,083.00 2,083.00 2,083.00 2,083.00 2,083.00 2,083.00 2,083.00 2,083.00 2,083.00 2,083.00 2,083.00 2,083.00 2,083.00 2,083.00 2,083.00 2,083.00 2,083.00 2,083.00 2,083.00 2,083.00 2,083.00 2,083.00 2,083.00 2,083.00 2,083.00 2,083.00 2,083.00 2,083.00 2,083.00 2,083.00 2,083.00 2,083.00 2,083.00 2,083.00 2,083.00 2,083.00 2,083.00 2,083.00 2,083.00 2,083.00 2,083.00 2,083.00 2,083.00 2,083.00 2,083.00 2,083.00 2,083.00 2,083.00 2,083.00 2,083.00 2,083.00 2,083.00 2,083.00 2,083.00 2,083.00 2,083.00 2,083.00 2,083.00 2,083.00 2,083.00 2,083.00 2,083.00 2,083.00 2,083.00 2,083.00 2,083.00 2,083.00 2,083.00 2,083.00 2,083.00 2,083.00 2,083.00 2,083.00 2,083.00 2,083.00 2,083.00 2,083.00 2,083.00 2,083.00 2,08                                                                                                    |           |          | GENERAL COUNSEL SPECIALIST, SR/EXP/PRN                                    | 122,610.72                        | 11,128.26                                | -                                           |                       | 383.08                        |       |
| 17.574.20   24.029.88   -                                                                                                                                                                                                                                                                                                                                                                                                                                                                                                                                                                                                                                                                                                                                                                                                                                                                                                                                                                                                                                                                                                                                                                                                                                                                                                                                                                                                                                                                                                                                                                                                                                                                                                                                                                                                                                                                                                                                                                                                                                                                                                                                                                                                         |           |          | ELECTRIC OPERATIONS SUPERVISOR/CREW LEAD                                  | 123,585.24                        | 15,689.67                                | -                                           | 35,063.87             | 75.60                         |       |
| SAS OPERATIONS CREW LEADER-NUPERVISOR   ELECTIC OPERATIONS CREW POREMANLEADER   1,152.92   1,152.92   1,152.92   1,152.92   1,152.92   1,152.92   1,152.92   1,152.92   1,152.92   1,152.92   1,152.92   1,152.92   1,152.92   1,152.92   1,152.92   1,152.92   1,152.92   1,152.92   1,152.92   1,152.92   1,152.92   1,152.92   1,152.92   1,152.92   1,152.92   1,152.92   1,152.92   1,152.92   1,152.92   1,152.92   1,152.92   1,152.92   1,152.92   1,152.92   1,152.92   1,152.92   1,152.92   1,152.92   1,152.92   1,152.92   1,152.92   1,152.92   1,152.92   1,152.92   1,152.92   1,152.92   1,152.92   1,152.92   1,152.92   1,152.92   1,152.92   1,152.92   1,152.92   1,152.92   1,152.92   1,152.92   1,152.92   1,152.92   1,152.92   1,152.92   1,152.92   1,152.92   1,152.92   1,152.92   1,152.92   1,152.92   1,152.92   1,152.92   1,152.92   1,152.92   1,152.92   1,152.92   1,152.92   1,152.92   1,152.92   1,152.92   1,152.92   1,152.92   1,152.92   1,152.92   1,152.92   1,152.92   1,152.92   1,152.92   1,152.92   1,152.92   1,152.92   1,152.92   1,152.92   1,152.92   1,152.92   1,152.92   1,152.92   1,152.92   1,152.92   1,152.92   1,152.92   1,152.92   1,152.92   1,152.92   1,152.92   1,152.92   1,152.92   1,152.92   1,152.92   1,152.92   1,152.92   1,152.92   1,152.92   1,152.92   1,152.92   1,152.92   1,152.92   1,152.92   1,152.92   1,152.92   1,152.92   1,152.92   1,152.92   1,152.92   1,152.92   1,152.92   1,152.92   1,152.92   1,152.92   1,152.92   1,152.92   1,152.92   1,152.92   1,152.92   1,152.92   1,152.92   1,152.92   1,152.92   1,152.92   1,152.92   1,152.92   1,152.92   1,152.92   1,152.92   1,152.92   1,152.92   1,152.92   1,152.92   1,152.92   1,152.92   1,152.92   1,152.92   1,152.92   1,152.92   1,152.92   1,152.92   1,152.92   1,152.92   1,152.92   1,152.92   1,152.92   1,152.92   1,152.92   1,152.92   1,152.92   1,152.92   1,152.92   1,152.92   1,152.92   1,152.92   1,152.92   1,152.92   1,152.92   1,152.92   1,152.92   1,152.92   1,152.92   1,152.92   1,152.92   1,152.92   1,152.92   1,152.92   1,152.                                                                                                      |           |          | NUCLEAR GENERATION MANAGER/SENIOR MANAGER                                 | 208,264.70                        | 27,643.26                                | 2,156.00                                    | 27,058.00             | 3,931.77                      |       |
| ELECTRIC OPERATIONS CREW FOREMANLEADER   136,010.73                                                                                                                                                                                                                                                                                                                                                                                                                                                                                                                                                                                                                                                                                                                                                                                                                                                                                                                                                                                                                                                                                                                                                                                                                                                                                                                                                                                                                                                                                                                                                                                                                                                                                                                                                                                                                                                                                                                                                                                                                                                                                                                                                                               |           |          |                                                                           |                                   | 24,029.88                                | -                                           | -                     | -                             |       |
| NORMATION TECHNOLOGY AND SUPPLY CHAIN TECHNICAL, SKEXPPRN   128,454.1   -   20,276.15   -   20,276.15   -   20,276.15   -   20,276.15   -   20,276.15   -   20,276.15   -   20,276.15   -   20,276.15   -   20,276.15   -   20,276.15   -   20,276.15   -   20,276.15   -   20,276.15   -   20,276.15   -   20,276.15   -   20,276.15   -   20,276.15   -   20,276.15   -   20,276.15   -   20,276.15   -   20,276.15   -   20,276.15   -   20,276.15   -   20,276.15   -   20,276.15   -   20,276.15   -   20,276.15   -   20,276.15   -   20,276.15   -   20,276.15   -   20,276.15   -   20,276.15   -   20,276.15   -   20,276.15   -   20,276.15   -   20,276.15   -   20,276.15   -   20,276.15   -   20,276.15   -   20,276.15   -   20,276.15   -   20,276.15   -   20,276.15   -   20,276.15   -   20,276.15   -   20,276.15   -   20,276.15   -   20,276.15   -   20,276.15   -   20,276.15   -   20,276.15   -   20,276.15   -   20,276.15   -   20,276.15   -   20,276.15   -   20,276.15   -   20,276.15   -   20,276.15   -   20,276.15   -   20,276.15   -   20,276.15   -   20,276.15   -   20,276.15   -   20,276.15   -   20,276.15   -   20,276.15   -   20,276.15   -   20,276.15   -   20,276.15   -   20,276.15   -   20,276.15   -   20,276.15   -   20,276.15   -   20,276.15   -   20,276.15   -   20,276.15   -   20,276.15   -   20,276.15   -   20,276.15   -   20,276.15   -   20,276.15   -   20,276.15   -   20,276.15   -   20,276.15   -   20,276.15   -   20,276.15   -   20,276.15   -   20,276.15   -   20,276.15   -   20,276.15   -   20,276.15   -   20,276.15   -   20,276.15   -   20,276.15   -   20,276.15   -   20,276.15   -   20,276.15   -   20,276.15   -   20,276.15   -   20,276.15   -   20,276.15   -   20,276.15   -   20,276.15   -   20,276.15   -   20,276.15   -   20,276.15   -   20,276.15   -   20,276.15   -   20,276.15   -   20,276.15   -   20,276.15   -   20,276.15   -   20,276.15   -   20,276.15   -   20,276.15   -   20,276.15   -   20,276.15   -   20,276.15   -   20,276.15   -   20,276.15   -   20,276.15   -   20,276.15   -   20,276.15   -                                                                                                         |           |          |                                                                           |                                   | -                                        | -                                           |                       | 1,152.92                      |       |
| ELECTRIC OPERATIONS LINEMAN/TROUBLEMAN   12,811.51   -                                                                                                                                                                                                                                                                                                                                                                                                                                                                                                                                                                                                                                                                                                                                                                                                                                                                                                                                                                                                                                                                                                                                                                                                                                                                                                                                                                                                                                                                                                                                                                                                                                                                                                                                                                                                                                                                                                                                                                                                                                                                                                                                                                            |           |          |                                                                           |                                   | -                                        | -                                           |                       | -                             |       |
| NUCLEAR GENERATION SUPERVISOR   176,604   16,933.40   - 27,371.50   2,762.30     ELECTRIC OPERATIONS SUPERVISOR (CREW LEAD   141,274.22   15,606.86   - 87,789.33   7,611.92     NUCLEAR GENERATION LEADFOREMAN   18,099.16   15,870.16   - 37,789.33   7,611.92     NUCLEAR GENERATION LEADFOREMAN   128,489.66   - 8   126,557.96   - 8,778.93   7,611.92     HUMAN RESOURCES CONSULTANTISPECIALIST, SREXPPRN   128,499.67   - 23,207.14   - 3   3,000.00   2,712.77     STRATEGY AND POLICY/ETHICS AND COMPLIANCE ASSISTANT/ANALYST, SREXPPRN/CHIEF   18,352.14   12,237.48   - 1,500.00   - 1,442.15     ELECTRIC OPERATIONS SPECIALIST, SREXPPRN   101,548.56   - 6   14,442.15   2,385.44     CUSTOMBE CARE AND CRE PROGRAM MANAGERENGINEER, SREXPPRN/CHIEF   159,601.44   22,385.04   4,416.97   12,810.55   - 6     GAS OPERATIONS MANAGER/SENIOR MANAGER SINGER/SENIOR MANAGER SINGER/SENIOR MANAGER SINGER/SENIOR MANAGER SINGER/SENIOR MANAGER SINGER/SENIOR MANAGER/SENIOR MANAGER/SENIOR/SENIOR MANAGER/SENIOR MANAGER/SENIOR MANAGER/SENIOR MANAGER/SENIOR/SENIOR MANAGER/SENIOR MANAGER/SENIOR/SENIOR MANAGER/SENIOR MANAGER                                                                                                      |           |          |                                                                           |                                   | -                                        | -                                           |                       | -                             |       |
| ELECTRIC OPERATIONS SUPERVISOR/CREW LEAD                                                                                                                                                                                                                                                                                                                                                                                                                                                                                                                                                                                                                                                                                                                                                                                                                                                                                                                                                                                                                                                                                                                                                                                                                                                                                                                                                                                                                                                                                                                                                                                                                                                                                                                                                                                                                                                                                                                                                                                                                                                                                                                                                                                          |           |          |                                                                           |                                   | 16 933 40                                | -<br>-                                      |                       | 2 762 30                      |       |
| ELECTRIC OPERATIONS SUPERVISOR   136,979.16   15,870.16   - 37,759.93   7,611.92     NUCLEAR GENERATION LEAD/FOREMAN   128,489.96   - 1   126,557.96   - 1   126,557.96   - 1   126,557.96   - 1   126,557.96   - 1   126,557.96   - 1   126,557.96   - 1   126,557.96   - 1   126,557.96   - 1   126,557.96   - 1   126,557.96   - 1   126,557.96   - 1   126,557.96   - 1   126,557.96   - 1   126,557.96   - 1   126,557.96   - 1   126,557.96   - 1   126,557.96   - 1   126,557.96   - 1   126,557.96   - 1   126,557.96   - 1   126,557.96   - 1   126,557.96   - 1   126,557.96   - 1   126,557.96   - 1   126,557.96   - 1   126,557.96   - 1   126,557.96   - 1   126,557.96   - 1   126,557.96   - 1   126,557.96   - 1   126,557.96   - 1   126,557.96   - 1   126,557.96   - 1   126,557.96   - 1   126,557.96   - 1   126,557.96   - 1   126,557.96   - 1   126,557.96   - 1   126,557.96   - 1   126,557.96   - 1   126,557.96   - 1   126,557.96   - 1   126,557.96   - 1   126,557.96   - 1   126,557.96   - 1   126,557.96   - 1   126,557.96   - 1   126,557.96   - 1   126,557.96   - 1   126,557.96   - 1   126,557.96   - 1   126,557.96   - 1   126,557.96   - 1   126,557.96   - 1   126,557.96   - 1   126,557.96   - 1   126,557.96   - 1   126,557.96   - 1   126,557.96   - 1   126,557.96   - 1   126,557.96   - 1   126,557.96   - 1   126,557.96   - 1   126,557.96   - 1   126,557.96   - 1   126,557.96   - 1   126,557.96   - 1   126,557.96   - 1   126,557.96   - 1   126,557.96   - 1   126,557.96   - 1   126,557.96   - 1   126,557.96   - 1   126,557.96   - 1   126,557.96   - 1   126,557.96   - 1   126,557.96   - 1   126,557.96   - 1   126,557.96   - 1   126,557.96   - 1   126,557.96   - 1   126,557.96   - 1   126,557.96   - 1   126,557.96   - 1   126,557.96   - 1   126,557.96   - 1   126,557.96   - 1   126,557.96   - 1   126,557.96   - 1   126,557.96   - 1   126,557.96   - 1   126,557.96   - 1   126,557.96   - 1   126,557.96   - 1   126,557.96   - 1   126,557.96   - 1   126,557.96   - 1   126,557.96   - 1   126,557.96   - 1   126,557.96   - 1   126,55                                                                                                      |           |          |                                                                           |                                   |                                          | _                                           |                       |                               |       |
| NUCLEAR GENERATION LEADFOREMAN   128,489.6   -     2,655.79.6   -     1,265.79.6     -     1,000.0     2,71.7     1,000.0   2,71.7     1,000.0   2,71.7     1,000.0   2,71.7     1,000.0   2,71.7     1,000.0   2,71.7     1,000.0   2,71.7     1,000.0   2,71.7     1,000.0   2,71.7     1,000.0   2,71.7     1,000.0   2,71.7     1,000.0   2,71.7     1,000.0   2,71.7     1,000.0   2,71.7     1,000.0   2,71.7     1,000.0   2,71.7     1,000.0   2,71.7     1,000.0   2,71.7     1,000.0   2,71.7     1,000.0   2,71.7     1,000.0   2,71.7     1,000.0   2,71.7     1,000.0   2,71.7     1,000.0   2,71.7     1,000.0   2,71.7     1,000.0   2,71.7     1,000.0   2,71.7     1,000.0   2,71.7     1,000.0   2,71.7     1,000.0   2,71.7     1,000.0   2,71.7     1,000.0   2,71.7     1,000.0   2,71.7     1,000.0   2,71.7     1,000.0   2,71.7     1,000.0   2,71.7     1,000.0   2,71.7     1,000.0   2,71.7     1,000.0   2,71.7     1,000.0   2,71.7     1,000.0   2,71.7     1,000.0   2,71.7     1,000.0   2,71.7     1,000.0   2,71.7     1,000.0   2,71.7     1,000.0   2,71.7     1,000.0   2,71.7     1,000.0   2,71.7     1,000.0   2,71.7     1,000.0   2,71.7     1,000.0   2,71.7     1,000.0   2,71.7     1,000.0   2,71.7     1,000.0   2,71.7     1,000.0   2,71.7     1,000.0   2,71.7     1,000.0   2,71.7     1,000.0   2,71.7     1,000.0   2,71.7     1,000.0   2,71.7     1,000.0   2,71.7     1,000.0   2,71.7     1,000.0   2,71.7     1,000.0   2,71.7     1,000.0   2,71.7     1,000.0   2,71.7     1,000.0   2,71.7     1,000.0   2,71.7     1,000.0   2,71.7     1,000.0   2,71.7     1,000.0   2,71.7     1,000.0   2,71.7     1,000.0   2,71.7     1,000.0   2,71.7     1,000.0   2,71.7     1,000.0   2,71.7     1,000.0   2,71.7     1,000.0   2,71.7     1,000.0   2,71.7     1,000.0   2,71.7     1,000.0   2,71.7     1,000.0   2,71.7     1,000.0   2,71.7     1,000.0   2,71.7     1,000.0   2,71.7     1,000.0   2,71.7     1,000.0   2,71.7     1,000.0   2,71.7     1,000.0   2,71.7     1,000.0   2,71.7   2,000.0   2,71.7   2,000.0   2,71.7   2,000.0   2,71.7   2,000.                                                                                                      |           |          |                                                                           |                                   |                                          | _                                           |                       |                               |       |
| STRATEGY AND POLICY/ETHICS AND COMPLIANCE ASSISTANT/ANALYST, SR/EXP/PRN       138,352.14       12,237.48       - 1,500.00       - 3,582.24         ELECTRIC OPERATIONS SPECIALIST, SR/EXP/PRN       119,485.6       14,442.15       2,385.24         CUSTOMER CARE AND CRE PROGRAM MANAGER/ENGINEER, SR/EXP/PRN/CHIEF       159,601.4       22,885.04       4,416.97       1,281.05          GAS OPERATIONS MANAGER/SENIOR MANAGER       152,713.17       19,822.34       63,763.91       2,987.08         ELECTRIC OPERATIONS STANDARDS ENGINEER, SENIOR/PRINCIPAL       118,948.10       6.65.91       67,603.91       61,603.91         ELECTRIC OPERATIONS STANDARDS ENGINEER, SENIOR/PRINCIPAL       181,896.00       16,684.93       700.00       67,605.91         ELECTRIC OPERATIONS SUPERVISOR/CREW LEAD       182,782.22       15,982.74       83,332.66       119.99         ELECTRIC OPERATIONS SUPERVISOR/CREW LEAD       153,087.00       17,881.51       80,112.70       2,245.95         GENERAL COUNSEL SR. DIRECTOR/DRIECTOR/CHIEF       163,785.34       25,742.25       3,899.68       7,128.72       6,243.49         SAFETY, HEALTH AND ENTERPRISE CAP SPECIALIST, SR/EXP/PRN       129,328.0       12,007.19                                                                                                                                                                                                                                                                                                                                                                                                                                                                                                                                                                                                                                                                                                                                                                                                                                                                                                                                                                                              |           |          |                                                                           |                                   |                                          | -                                           |                       |                               |       |
| ELECTRIC OPERATIONS SPECIALIST, SREXPPRN   101,548.56                                                                                                                                                                                                                                                                                                                                                                                                                                                                                                                                                                                                                                                                                                                                                                                                                                                                                                                                                                                                                                                                                                                                                                                                                                                                                                                                                                                                                                                                                                                                                                                                                                                                                                                                                                                                                                                                                                                                                                                                                                                                                                                                                                             |           |          | HUMAN RESOURCES CONSULTANT/SPECIALIST, SR/EXP/PRN                         | 152,904.70                        | 23,207.14                                | -                                           | 3,000.00              | 2,712.77                      |       |
| CUSTOMER CARE AND CRE PROGRAM MANAGER/ENGINEER, SR/EXP/PRN/CHIEF 159,640.14 22,885.04 4,416.97 1,281.05 - 9.00 1,281.05 - 9.00 1,281.05 - 9.00 1,281.05 - 9.00 1,281.05 - 9.00 1,281.05 - 9.00 1,281.05 - 9.00 1,281.05 - 9.00 1,281.05 - 9.00 1,281.05 - 9.00 1,281.05 - 9.00 1,281.05 - 9.00 1,281.05 - 9.00 1,281.05 - 9.00 1,281.05 - 9.00 1,281.05 - 9.00 1,281.05 - 9.00 1,281.05 - 9.00 1,281.05 - 9.00 1,281.05 - 9.00 1,281.05 - 9.00 1,281.05 - 9.00 1,281.05 - 9.00 1,281.05 - 9.00 1,281.05 - 9.00 1,281.05 - 9.00 1,281.05 - 9.00 1,281.05 - 9.00 1,281.05 - 9.00 1,281.05 - 9.00 1,281.05 - 9.00 1,281.05 - 9.00 1,281.05 - 9.00 1,281.05 - 9.00 1,281.05 - 9.00 1,281.05 - 9.00 1,281.05 - 9.00 1,281.05 - 9.00 1,281.05 - 9.00 1,281.05 - 9.00 1,281.05 - 9.00 1,281.05 - 9.00 1,281.05 - 9.00 1,281.05 - 9.00 1,281.05 - 9.00 1,281.05 - 9.00 1,281.05 - 9.00 1,281.05 - 9.00 1,281.05 - 9.00 1,281.05 - 9.00 1,281.05 - 9.00 1,281.05 - 9.00 1,281.05 - 9.00 1,281.05 - 9.00 1,281.05 - 9.00 1,281.05 - 9.00 1,281.05 - 9.00 1,281.05 - 9.00 1,281.05 - 9.00 1,281.05 - 9.00 1,281.05 - 9.00 1,281.05 - 9.00 1,281.05 - 9.00 1,281.05 - 9.00 1,281.05 - 9.00 1,281.05 - 9.00 1,281.05 - 9.00 1,281.05 - 9.00 1,281.05 - 9.00 1,281.05 - 9.00 1,281.05 - 9.00 1,281.05 - 9.00 1,281.05 - 9.00 1,281.05 - 9.00 1,281.05 - 9.00 1,281.05 - 9.00 1,281.05 - 9.00 1,281.05 - 9.00 1,281.05 - 9.00 1,281.05 - 9.00 1,281.05 - 9.00 1,281.05 - 9.00 1,281.05 - 9.00 1,281.05 - 9.00 1,281.05 - 9.00 1,281.05 - 9.00 1,281.05 - 9.00 1,281.05 - 9.00 1,281.05 - 9.00 1,281.05 - 9.00 1,281.05 - 9.00 1,281.05 - 9.00 1,281.05 - 9.00 1,281.05 - 9.00 1,281.05 - 9.00 1,281.05 - 9.00 1,281.05 - 9.00 1,281.05 - 9.00 1,281.05 - 9.00 1,281.05 - 9.00 1,281.05 - 9.00 1,281.05 - 9.00 1,281.05 - 9.00 1,281.05 - 9.00 1,281.05 - 9.00 1,281.05 - 9.00 1,281.05 - 9.00 1,281.05 - 9.00 1,281.05 - 9.00 1,281.05 - 9.00 1,281.05 - 9.00 1,281.05 - 9.00 1,281.05 - 9.00 1,281.05 - 9.00 1,281.05 - 9.00 1,281.05 - 9.00 1,281.05 - 9.00 1,281.05 - 9.00 1,281.05 - 9.00 1,281.05 - 9.00 1,281.05 - 9.00 1,281.05 - 9.00                                                                                                    |           |          |                                                                           |                                   | 12,237.48                                | -                                           |                       | -                             |       |
| GAS OPERATIONS MANAGER/SENIOR MANAGER GAS OPERATIONS LINEMAN/TROUBLEMAN 118,974.81 ELECTRIC OPERATIONS STANDARDS ENOINEER, SENIOR/PRINCIPAL ELECTRIC OPERATIONS STANDARDS ENOINEER, SENIOR/PRINCIPAL ELECTRIC OPERATIONS SUPERVISOR/CREW LEAD ELEC                                                                                                    |           |          |                                                                           |                                   | -                                        | -                                           |                       | 2,385.24                      |       |
| ELECTRIC OPERATIONS LINEMAN/TROUBLEMAN   138,974.81   -     63,763.91   -                                                                                                                                                                                                                                                                                                                                                                                                                                                                                                                                                                                                                                                                                                                                                                                                                                                                                                                                                                                                                                                                                                                                                                                                                                                                                                                                                                                                                                                                                                                                                                                                                                                                                                                                                                                                                                                                                                                                                                                                                                                                                                                                                         |           |          |                                                                           |                                   |                                          | 4,416.97                                    |                       |                               |       |
| ELECTRIC OPERATIONS STANDARDS ENGINEER, SENIOR/PRINCIPAL       181,896.00       16,684.93       -       700.00       -         ELECTRIC OPERATIONS SUPER VISIOR/CREW LEAD       142,752.32       15,982.74       -       38,332.66       19.99         ELECTRIC OPERATIONS SUPER VISIOR/CREW LEAD       153,087.00       17,881.51       -       80,112.70       26,06.5         GENERAL COUNSEL SR. DIRECTOR/DIRECTOR/CHIEF       163,785.34       25,742.25       3,859.68       7,128.72       6,243.49         SAFETY, HEALTH AND ENTERPRISE CAP SPECIALIST, SREXP/PRN       19,328.20       12,027.19       -       -       -       -       -         GENERAL COUNSEL ENVIRONMENTAL SPECIALIST/CONSULTANT, SR/PRN       173,192.54       28,472.90       6,459.26       9,984.90       3,298.18         GAS OPERATIONS SPECIALIST, SREXP/PRN       113,686.46       10,349.77       -       123.56       28,986.24                                                                                                                                                                                                                                                                                                                                                                                                                                                                                                                                                                                                                                                                                                                                                                                                                                                                                                                                                                                                                                                                                                                                                                                                                                                                                                           |           |          |                                                                           |                                   | 19,822.34                                | -                                           |                       | 2,987.08                      |       |
| ELECTRIC OPERATIONS SUPERVISOR/CREW LEAD   142,752.32   15,982.74   - 38,332.66   119.99                                                                                                                                                                                                                                                                                                                                                                                                                                                                                                                                                                                                                                                                                                                                                                                                                                                                                                                                                                                                                                                                                                                                                                                                                                                                                                                                                                                                                                                                                                                                                                                                                                                                                                                                                                                                                                                                                                                                                                                                                                                                                                                                          |           |          |                                                                           |                                   | -                                        | -                                           |                       | -                             |       |
| ELECTRIC OPERATIONS SUPERVISOR/CREW LEAD         153,087.00         17,881.51         -         80,112.70         2,260.56           GENERAL COUNSEL SR. DIRECTOR/DIRECTOR/CHIEF         163,785.34         25,742.25         3,859.68         7,128.72         6,243.49           SAFETY, HEALTH AND ENTERPISE CAP SPECIALIST, SREXP/PRN         129,328.20         12,027.19         -         -         -         -         -         -         -         -         3,298.18         -         3,859.68         7,128.72         6,243.49         -         -         -         -         -         -         -         -         -         -         -         -         -         -         -         -         -         -         -         -         -         -         -         -         -         -         -         -         -         -         -         -         -         -         -         -         -         -         -         -         -         -         -         -         -         -         -         -         -         -         -         -         -         -         -         -         -         -         -         -         -         -         -         -                                                                                                                                                                                                                                                                                                                                                                                                                                                                                                                                                                                                                                                                                                                                                                                                                                                                                                                                                                                                                      |           |          |                                                                           |                                   |                                          | -                                           |                       | 110.00                        |       |
| GENERAL COUNSEL SR. DIRECTOR/CHIEF         163,785.34         25,742.25         3,859.68         7,128.72         6,243.49           SAFETY, HEALTH AND ENTERPRISE CAP SPECIALIST, SR/EXP/PRN         129,328.20         12,007.19         -         -         -         -         -         -         -         -         -         -         -         -         -         -         -         -         -         -         -         -         -         -         -         -         -         -         -         -         -         -         -         -         -         -         -         -         -         -         -         -         -         -         -         -         -         -         -         -         -         -         -         -         -         -         -         -         -         -         -         -         -         -         -         -         -         -         -         -         -         -         -         -         -         -         -         -         -         -         -         -         -         -         -         -         -         -         -         -         - <td< td=""><td></td><td></td><td></td><td></td><td></td><td>=</td><td></td><td></td><td></td></td<>                                                                                                                                                                                                                                                                                                                                                                                                                                                                                                                                                                                                                                                                                                                                                                                                                                                                                                                                                                  |           |          |                                                                           |                                   |                                          | =                                           |                       |                               |       |
| SAFETY, HEALTH AND ENTERPRISE CAP SPECIALIST, SREXPPRN       129,328.20       12,072.19       -       -       -       -       -       3,298.18         GENERAL COUNSEL ENVIRONMENTAL SPECIALIST/CONSULTANT, SR/PRN       173,192.54       28,472.90       6,459.26       9,984.90       3,298.18         DAS OPERATIONS SPECIALIST, SREXPPRN       113,686.46       10,349.77       -       123.56       28,986.24                                                                                                                                                                                                                                                                                                                                                                                                                                                                                                                                                                                                                                                                                                                                                                                                                                                                                                                                                                                                                                                                                                                                                                                                                                                                                                                                                                                                                                                                                                                                                                                                                                                                                                                                                                                                                |           |          |                                                                           |                                   |                                          | 3 850 68                                    |                       |                               |       |
| GENERAL COUNSEL ENVIRONMENTAL SPECIALIST/CONSULTANT, SR/PRN         173,192.54         28,472.90         6,459.26         9,984.90         3,298.18           GAS OPERATIONS SPECIALIST, SR/EXP/PRN         113,686.46         10,349.77         -         123.56         28,986.24                                                                                                                                                                                                                                                                                                                                                                                                                                                                                                                                                                                                                                                                                                                                                                                                                                                                                                                                                                                                                                                                                                                                                                                                                                                                                                                                                                                                                                                                                                                                                                                                                                                                                                                                                                                                                                                                                                                                               |           |          |                                                                           |                                   |                                          | 5,057.00                                    | 7,120.72              | 0,243.49                      |       |
| GAS OPERATIONS SPECIALIST, SR/EXP/PRN 113,686.46 10,349.77 - 123.56 28,986.24                                                                                                                                                                                                                                                                                                                                                                                                                                                                                                                                                                                                                                                                                                                                                                                                                                                                                                                                                                                                                                                                                                                                                                                                                                                                                                                                                                                                                                                                                                                                                                                                                                                                                                                                                                                                                                                                                                                                                                                                                                                                                                                                                     |           |          |                                                                           |                                   |                                          | 6.459.26                                    | 9,984.90              | 3.298.18                      |       |
|                                                                                                                                                                                                                                                                                                                                                                                                                                                                                                                                                                                                                                                                                                                                                                                                                                                                                                                                                                                                                                                                                                                                                                                                                                                                                                                                                                                                                                                                                                                                                                                                                                                                                                                                                                                                                                                                                                                                                                                                                                                                                                                                                                                                                                   |           |          |                                                                           |                                   |                                          | -                                           |                       |                               |       |
|                                                                                                                                                                                                                                                                                                                                                                                                                                                                                                                                                                                                                                                                                                                                                                                                                                                                                                                                                                                                                                                                                                                                                                                                                                                                                                                                                                                                                                                                                                                                                                                                                                                                                                                                                                                                                                                                                                                                                                                                                                                                                                                                                                                                                                   |           |          |                                                                           |                                   | -                                        | -                                           |                       |                               |       |