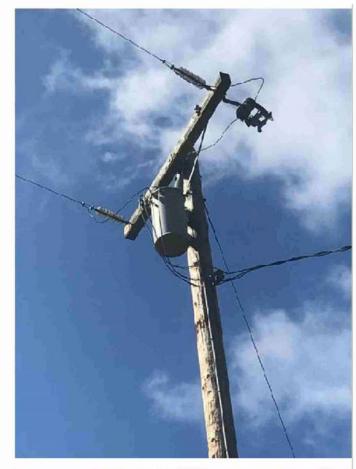

EEPING

OH Inspection Information

1. Identified during? (Check One): Wildfire Safety Inspection Program (WSIP)

2. Did you gain access to the Pole? Yes

I gained access to the Pole.

Guidance: Create an EC Notification for a Cannot Get In Condition. The Pin will stay on the Pronto map as a red pin. You may be given instruction on when to return to the pole to gain access to complete the OH Inspection.

Guidance: Select the reason the inspection will not be conducted. No other questions are required. Press Send to submit.

3. Did you perform a visual 360 degree OH Inspection of this Pole?

Yes

I performed a visual 360 degree OH Inspection of this Pole.

Please click the help content icon "?" to view Pole Picture Job Aid

4a. Photo of entire pole



# 4b. Photo of the top 1/3 of the pole



4c. Photo of the middle 1/3 of the pole



### 4d. Photo of the bottom 1/3 of the pole



GO165 Note- Follow the GO165 photo capture process.

WSIP Note- Use the Inspect App to create EC Notifications, Third-Party Utility Notifications, Third-Party Non-Utility Notifications.

**Photo Requirements:** 

- (1) Take a close-up photo of each abnormal condition.
- (2) Take a photo to show access point of view of the pole.
- (3) Attach photos.

### OH Inspection Field Information

1a. Are Insulators chipped, cracked, corroded, contaminated, flashed, signs of tracking, broken, damage?

No Insulators are in good condition

1b. Are Insulators LAPP-manufactured? (Guidance: Check date nail or Inspect App; if date installed is between 1968 to 1976, (1) Create EC Notification with 2 FDAs, (2) FDA 1: C