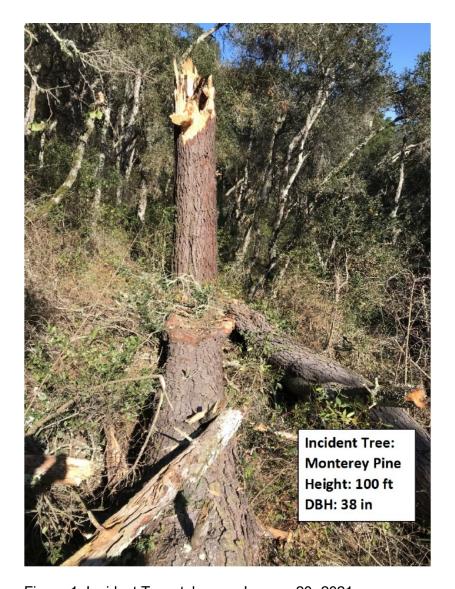

trol and inspection analysis, vegetation management analysis, and meteorology analysis.

#### 3.1 Field Observations

Upon arrival, the troubleman observed a fallen tree ("Incident Tree") and saw that one of two conductors on a single-phase span was down between two poles. The tree appeared to have failed and fell through the conductor mid-span causing it to come down. The ensuing fire, which CAL FIRE suppressed, burned until January 21, 2021 and was approximately 37 acres in size and there were no injuries, fatalities, or structure damage reported. The troubleman examined the upstream fuse and saw that it was open which had resulted in the loss of power for three customers. The troubleman made the area safe by cutting the downed conductor and created a repair tag for a restoration crew.



Figure 1: Incident Tree, taken on January 20, 2021



Figure 2: Incident Tree, taken on January 20, 2021

# 3.2 GO 165 Patrol and Inspection Analysis

The most recent GO 165 inspection<sup>1</sup> was performed in May of 2020 and did not identify any issues in this part of the line requiring corrective action. During the inspection, PG&E identifies trees within four feet of a primary line and this tree was 25-30 feet away from the primary line.

<sup>&</sup>lt;sup>1</sup> Attachment 04\_2019 GO165 inspection records\_CONF.pdf

### 3.3 Vegetation Management

On January 20, 2021, a PG&E vegetation management team member observed the Incident Tree to be a 100-foot tall, 38-inch diameter live, healthy, and green Monterey Pine that failed at a forked top 20 feet above ground. The base of the