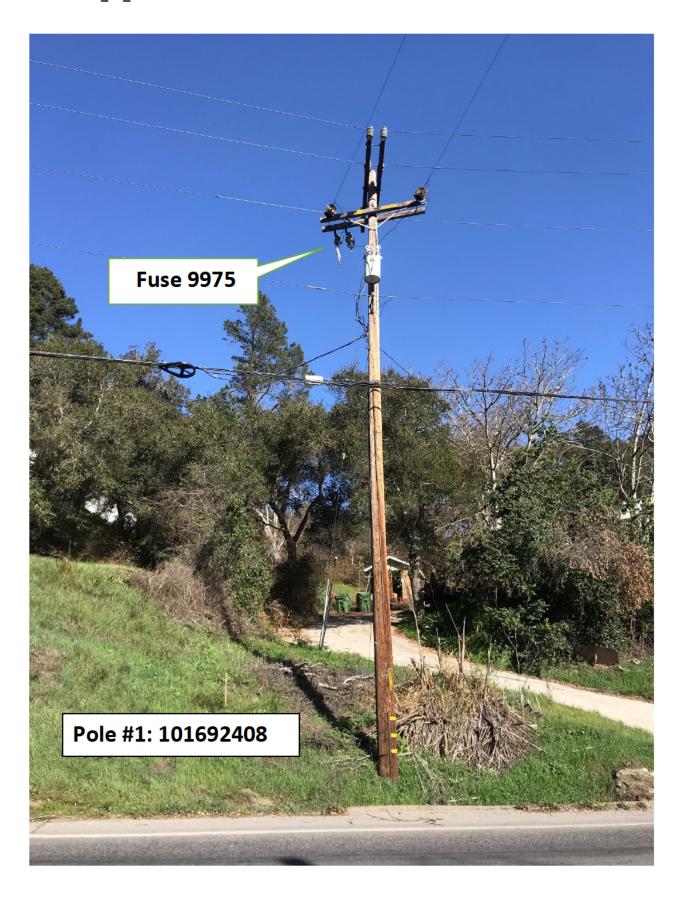

91. □ 91. □ 91. □ 91. □ 91. □ 91. □ 91. □ 91. □ 91. □ 91. □ 91. □ 91. □ 91. □ 91. □ 91. □ 91. □ 91. | Tree wire installed for new construction per standard   EC   Only exempt equipment and connections installed   EC   10' radial minimum clearance provisions addressed on subject poles (non-exempt equipment present)   No new in-line splices installed per standard   ER   Transformers with FR3 insulating fluid installed   EC   Open-wire secondary replaced with Aerial Cable as required   All risers and equipment locations fully bird/animal guarded and all jumpers insulated as required   ER   Tree attachments addressed per standard   ER   Oreated?   No   Yes (If yes, provide Notification # if available) #   OMMENTS - (Specific Job Notes): |

LAN ID \_\_\_\_\_ Signature \_\_\_\_\_ Date \_\_\_\_















## PACIFIC GAS AND ELECTRIC COMPANY

# **ELECTRIC INCIDENT REPORT FORM**

# TO: CALIFORNIA PUBLIC UTILITIES COMMISSION

| PG&E F                                                                                                                                                                                        | Reference Number: EI210119B                                                                                                                                                                                                                                                                                                                                                                                                                        |                                |  |