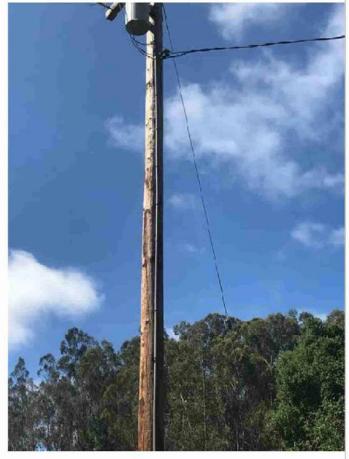

ified during? (Check One): Wildfire Safety Inspection Program (WSIP)

2. Did you gain access to the Pole? Yes

I gained access to the Pole.

Guidance: Create an EC Notification for a Cannot Get In Condition. The Pin will stay on the Pronto map as a red pin. You may be given instruction on when to return to the pole to gain access to complete the OH Inspection.

Guidance: Select the reason the inspection will not be conducted. No other questions are required. Press Send to submit.

3. Did you perform a visual 360 degree OH Inspection of this Pole?

Yes

I performed a visual 360 degree OH Inspection of this Pole.

Please click the help content icon "?" to view Pole Picture Job Aid

4a. Photo of entire pole



# 4b. Photo of the top 1/3 of the pole



4c. Photo of the middle 1/3 of the pole



### 4d. Photo of the bottom 1/3 of the pole



GO165 Note- Follow the GO165 photo capture process.

WSIP Note- Use the Inspect App to create EC Notifications, Third-Party Utility Notifications, Third-Party Non-Utility Notifications.

**Photo Requirements:** 

- (1) Take a close-up photo of each abnormal condition.
- (2) Take a photo to show access point of view of the pole.
- (3) Attach photos.

### OH Inspection Field Information

1a. Are Insulators chipped, cracked, corroded, contaminated, flashed, signs of tracking, broken, damage?

No Insulators are in good condition

1b. Are Insulators LAPP-manufactured? (Guidance: Check date nail or Inspect App; if date installed is between 1968 to 1976, (1) Create EC Notification with 2 FDAs, (2) FDA 1: Crossarm / Decayed-Rotten / Replace, (3) FDA