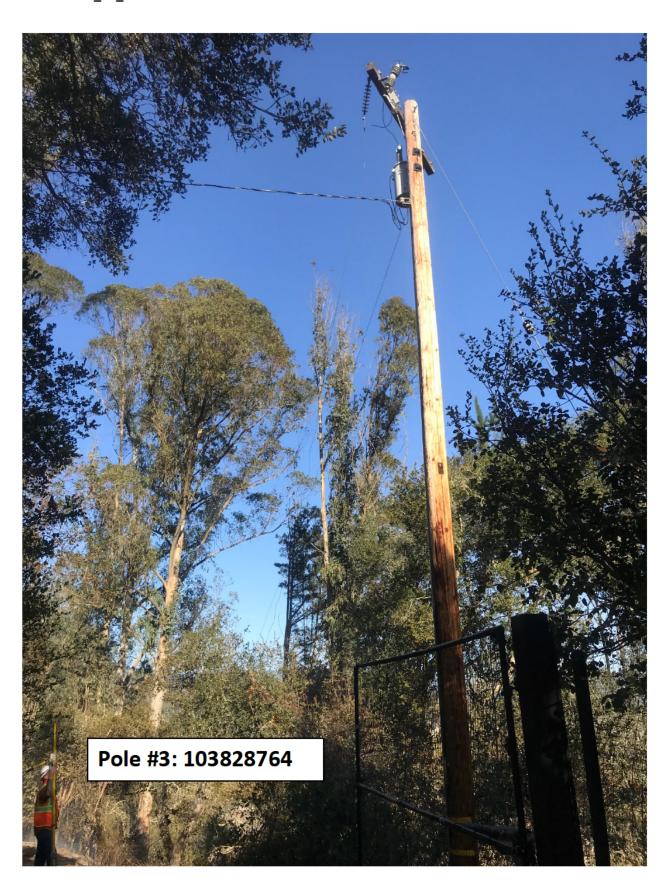

□ 91. □ 91. □ 91. □ 91. □ 91. □ 91. □ 91. □ 91. □ 91. □ 91. □ 91. □ 91. □ 91. □ 91. □ 91. □ 91. | Tree wire installed for new construction per standard   EC   Only exempt equipment and connections installed   EC   10' radial minimum clearance provisions addressed on subject poles (non-exempt equipment present)   No new in-line splices installed per standard   ER   Transformers with FR3 insulating fluid installed   EC   Open-wire secondary replaced with Aerial Cable as required   All risers and equipment locations fully bird/animal guarded and all jumpers insulated as required   ER   Tree attachments addressed per standard   ER   Oreated?   No   Yes (If yes, provide Notification # if available) #   OMMENTS - (Specific Job Notes): |

LAN ID \_\_\_\_\_ Signature \_\_\_\_\_ Date \_\_\_\_















## PACIFIC GAS AND ELECTRIC COMPANY

# **ELECTRIC INCIDENT REPORT FORM**

# TO: CALIFORNIA PUBLIC UTILITIES COMMISSION

| PG&E F                                                                                                                                                                                        | Reference Number: EI210119B                                                                                                                                                                                                                                                                                                                                                                                                                        |                                |  |  |