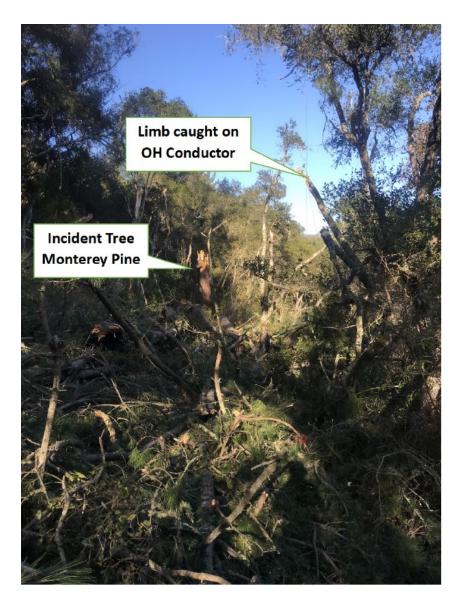

alysis, and meteorology analysis.

#### 3.1 Field Observations

Upon arrival, the troubleman observed a fallen tree ("Incident Tree") and saw that one of two conductors on a single-phase span was down between two poles. The tree appeared to have failed and fell through the conductor mid-span causing it to come down. The ensuing fire, which CAL FIRE suppressed, burned until January 21, 2021 and was approximately 37 acres in size and there were no injuries, fatalities, or structure damage reported. The troubleman examined the upstream fuse and saw that it was open which had resulted in the loss of power for three customers. The troubleman made the area safe by cutting the downed conductor and created a repair tag for a restoration crew.



Figure 1: Incident Tree, taken on January 20, 2021



Figure 2: Incident Tree, taken on January 20, 2021

# 3.2 GO 165 Patrol and Inspection Analysis

The most recent GO 165 inspection<sup>1</sup> was performed in May of 2020 and did not identify any issues in this part of the line requiring corrective action. During the inspection, PG&E identifies trees within four feet of a primary line and this tree was 25-30 feet away from the primary line.

<sup>&</sup>lt;sup>1</sup> Attachment 04\_2019 GO165 inspection records\_CONF.pdf

### 3.3 Vegetation Management

On January 20, 2021, a PG&E vegetation management team member observed the Incident Tree to be a 100-foot tall, 38-inch diameter live, healthy, and green Monterey Pine that failed at a forked top 20 feet above ground. The base of the Incident Tree was situated about 25 to 30 feet to the