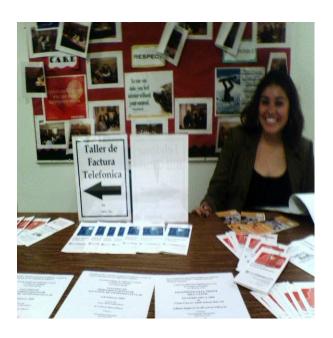

### **Community Outreach Events**

TEAM CBOs conducted outreach at numerous community events throughout the State. Below, CBOs in the Fresno area organized their own event to reach students at a local adult school. Representatives from various community organizations were invited, telecom education workshops were conducted, and consumers brought bills for review and dispute resolution assistance.