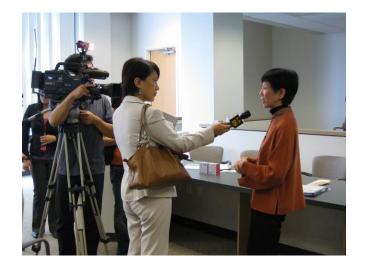

# **Kick-Off Press Conferences**

Two Press Conferences were held at CPUC offices in San Francisco and Los Angeles to inform the public about the availability of new program services.

Some Northern California TEAM members joined forces at the Kick-Off media event in San Francisco. True to its name, the TEAM program is a partnership between Community Based Organizations, the CPUC, and telecom carriers.