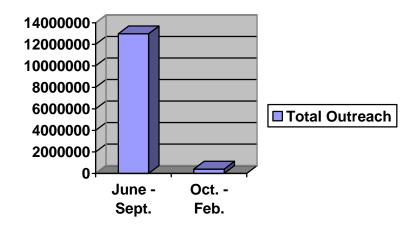

Through all outreach components, CBOs potentially reached nearly 14 million telecommunications consumers in 18 different languages:

| Outreach by Language** |              |  |
|------------------------|--------------|--|
| Language               | Year-to-Date |  |
|                        |              |  |
| Armenian               | 300          |  |
| Bosnian                | 125          |  |
| Cambodian              | 1,450        |  |
| Cebuano                | 250          |  |
| Chinese                | 703,662      |  |
| Dari                   | 25,000       |  |
| English                | 180,250      |  |
| Hmong                  | 1,200        |  |
| Japanese               | 1,650        |  |
| Ilokano                | 300          |  |
| Korean                 | 148,120      |  |
| Laotian                | 400          |  |
| Portuguese             | 110          |  |
| Russian                | 200          |  |
| Spanish                | 353,810      |  |
| Tagalog                | 12,201,600   |  |
| Thai                   | 150          |  |
| Vietnamese             | 151,970      |  |
| TOTAL                  | 13,770,547   |  |

Although Outreach activities continue throughout the program year, CBOs focused the majority of their outreach efforts during the first half of the contract period in order to inform communities about the availability of these new program services: