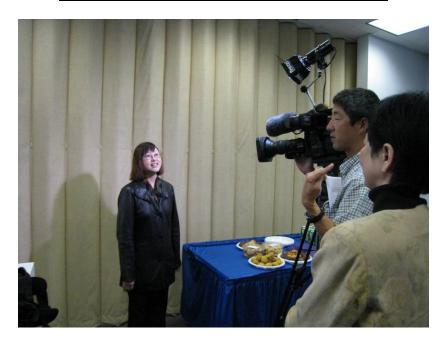

A TEAM CBO representative conducts an "in-language" interview with a local television station.