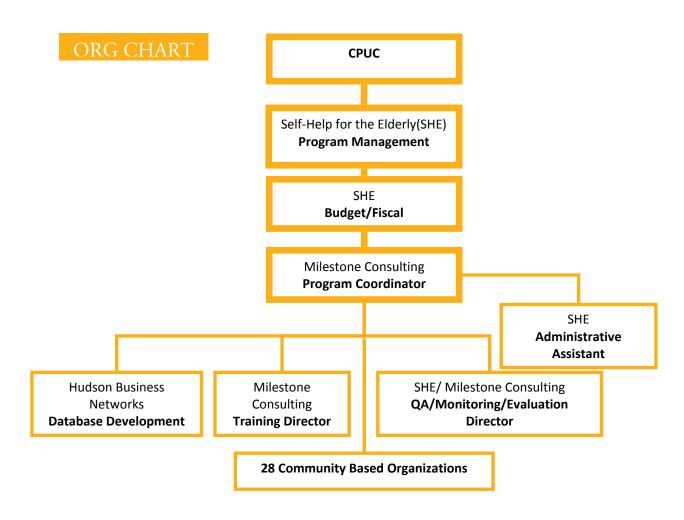

#### ABOUT TEAM, ORGANIZATIONAL CHART AND CBO LIST

Self-Help for the Elderly serves as the lead agency in the TEAM collaborative, which consists of 28 CBOS throughout California, serving consumers in over 23 languages.

The following Community Based Organizations provided TEAM services during the program period:

| Organization                                 | Location       | Languages                                                                                |
|----------------------------------------------|----------------|------------------------------------------------------------------------------------------|
| Asian-American Resource<br>Center            | San Bernardino | Vietnamese, Cambodian,<br>Hmong, Spanish                                                 |
| Asian Community Center                       | Sacramento     | Japanese, Chinese,<br>Vietnamese, Hmong                                                  |
| Campaign for Social Justice                  | Tarzana        | Arabic, Armenian, Russian,<br>Farsi, Dari, Pashto, Spanish,<br>Urdu, Persian, Vietnamese |
| Central California Legal Service, Inc.       | Fresno         | Spanish, Hmong, Cambodian                                                                |
| Centro La Familia Advocacy<br>Services, Inc. | Fresno         | Spanish                                                                                  |
| Centro Legal de la Raza                      | Oakland        | Spanish                                                                                  |
| Chinatown Service Center                     | Los Angeles    | Spanish, Cantonese, Mandarin                                                             |
| Chinese Newcomers Service<br>Center          | San Francisco  | Cantonese, Mandarin                                                                      |
| Eastern European Service<br>Agency           | San Jose       | Bosnian, Albanian, Serbian,<br>Croatian, Macedonian, Russian,<br>Polish                  |
| El Concilio of San Mateo County              | Burlingame     | Spanish                                                                                  |
| Fresno Center for New<br>Americans           | Fresno         | Hmong, Lao, Khmer                                                                        |
| International Institute of Los<br>Angeles    | Los Angeles    | Spanish and Chinese                                                                      |
| Khmer Society of Fresno                      | Fresno         | Cambodian and Lao                                                                        |
| Korean American Community<br>Services*       | San Jose       | Korean                                                                                   |
| Koreatown Youth and<br>Community Center      | Los Angeles    | Korean, Spanish                                                                          |
| Lao Khmu Association                         | Stockton       | Lao, Khmer, Hmong,<br>Vietnamese, Cambodian,<br>Spanish, Chinese, and Tagalog            |
| Lighthouse Learning Resource Center*         | Grand Terrace  | Spanish                                                                                  |
| People's CORE                                | Los Angeles    | Tagalog Ilocano and Cebuano                                                              |

| Portuguese Community Center                 | San Jose      | Portuguese                                   |
|---------------------------------------------|---------------|----------------------------------------------|
| Search to Involve Pilipino<br>Americans     | Los Angeles   | Tagalog Ilocano and Cebuano                  |
| Southeast Asian Community<br>Center         | San Francisco | Vietnamese, Chinese                          |
| Self Help for the Elderly                   | San Francisco | Cantonese, Mandarin,<br>Toihanese, Taiwanese |
| SHE M.T. Liang                              | San Jose      | Cantonese, Mandarin                          |
| Suscol Intertribal Council                  | Napa          | Native American, English                     |
| Union of Pan Asian<br>Communities           | San Diego     | Vietnamese, Tagalog & Spanish                |
| Vietnamese Community of Orange County, Inc. | Santa Ana     | Vietnamese                                   |
| Watsonville Law Center                      | Watsonville   | Spanish                                      |
| Yu-Ai-Kai *                                 | San Jose      | Japanese, Spanish                            |