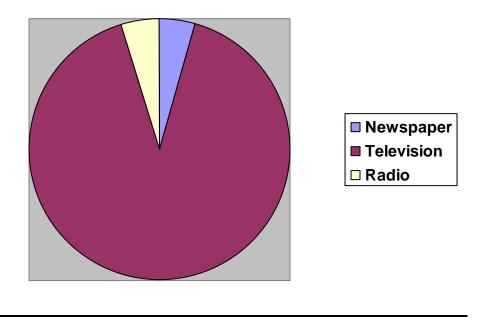

Total media outreach potentially reached more consumers through television because of the medium's larger reach throughout various communities: