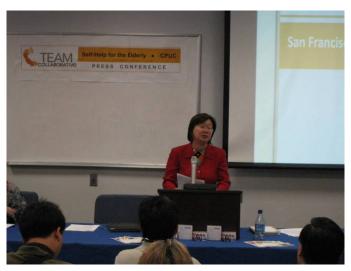

# **Kick-Off Press Conferences**

Two Press Conferences were held at CPUC offices in San Francisco and Los Angeles to inform the public about the availability of new program services.

Some Northern California TEAM members joined forces at the Kick-Off media event in San Francisco. True to its name, the TEAM program is a partnership between Community Based Organizations, the CPUC, and telecom carriers.