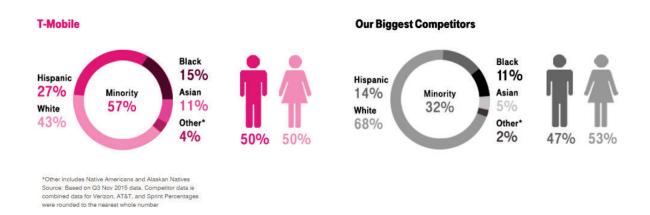

The strength of our diverse team at T-Mobile is key to our ability to reach our diverse subscribers. This diagram below breaks down diversity among our subscribers compared to our competitors' subscribers: