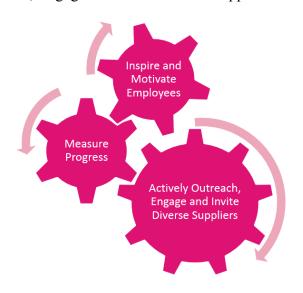

Inspire and

Motivate Employees

> Actively Outreach, Engage and Invite

**Diverse Suppliers** 

Measure Progress

### Overview and Strategic Review (9.1.1)

T-Mobile's Supplier Diversity Program continued its development and growth in 2016. We continued to execute on the Program's three strategic pillars: Inspire and Motivate Employees; Measure Progress; and Actively Outreach, Engage and Invite Diverse Suppliers. Within those pillars, we focused our efforts on areas we believe are most critical to our efforts to build upon a strong Program foundation and support the scalability required for our overall business growth. The following summary of our strategy reflects both the Diverse Business Enterprise activities in 2016 and how we executed on our Program's three strategic pillars.