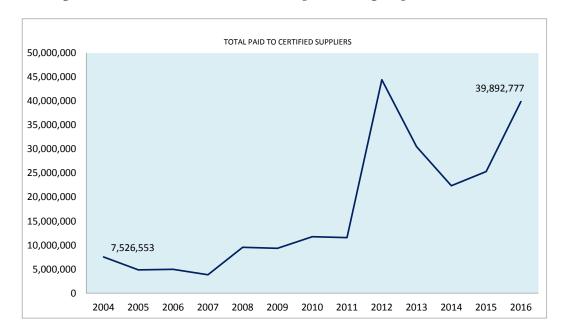

principles of fair, equitable and ethical business practices.

I am pleased to present our results for 2016, showing that Golden State Water exceeded the spending targets established by the California Public Utilities Commission's (CPUC's) General Order 156 (GO156). Golden State Water's spending with WMDVLGBTBE firms in 2016 represented 27.37 percent of our total qualified spend. Collectively, our efforts resulted in overall spending of \$39.78 million with WMDVLGBTBE firms, compared to \$25.3 million in 2015. Significantly, 2016 is the first year that Golden State Water met the GO156 target for Service Disabled Veteran Business Enterprises.

Golden State Water exceeded the overall GO 156 goal of 21.5% spend with WMDVLGBTBE. This is the first year we met the goal with DVBE. We remain deficient with contracting opportunities with minority women-owned business enterprises and will continue to target that group.

#### SEC. 9.1.4 DESCRIPTION OF PROGRESS IN MEETING OR EXCEEDING SET GOALS

Golden State Water achieved a 27.37 percent spend with diverse business enterprises, exceeding the overall 21.5 percent goal as established in GO 156. Going forward, we will focus on contracting opportunities to increase results in our overall spend and recruiting efforts to attract and retain underrepresented groups.