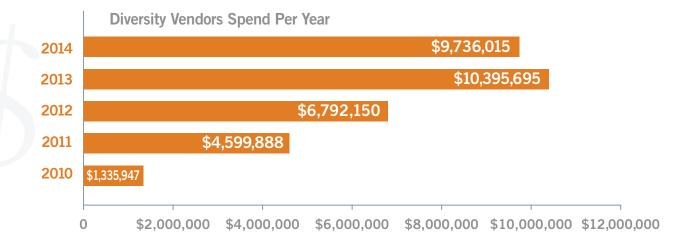

In 2014, we purchased from diverse businesses almost \$10 million in products and services, as we worked with more than 30 diverse vendors. The dollar amount of our spend with diverse vendors decreased slightly—by approximately six percent—from the previous year; however, our percent spend with diverse vendors increased from 37.2 percent in 2013.

The graphs shown on the following page illustrate the progress we have made during the past five years. The success we have had in 2014 shows the commitment we have to the USDP throughout Park Water and Ranchos Water.

# **Utility Supplier Diversity Program Results 2010-2014**