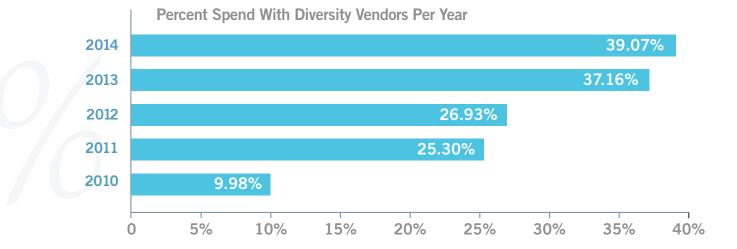

We achieved continued success with our diversity efforts in 2014. I am proud to report that last year our percent spend with diverse businesses reached 39.1 percent, exceeding the California Public Utilities Commission's target of 21.5 percent.

In 2014, we purchased from diverse businesses almost \$10 million in products and services, as we worked with more than 30 diverse vendors. The dollar amount of our spend with diverse vendors decreased slightly—by approximately six percent—from the previous year; however, our percent spend with diverse vendors increased from 37.2 percent in 2013.

The graphs shown on the following page illustrate the progress we have made during the past five years. The success we have had in 2014 shows the commitment we have to the USDP throughout Park Water and Ranchos Water.

# **Utility Supplier Diversity Program Results 2010-2014**